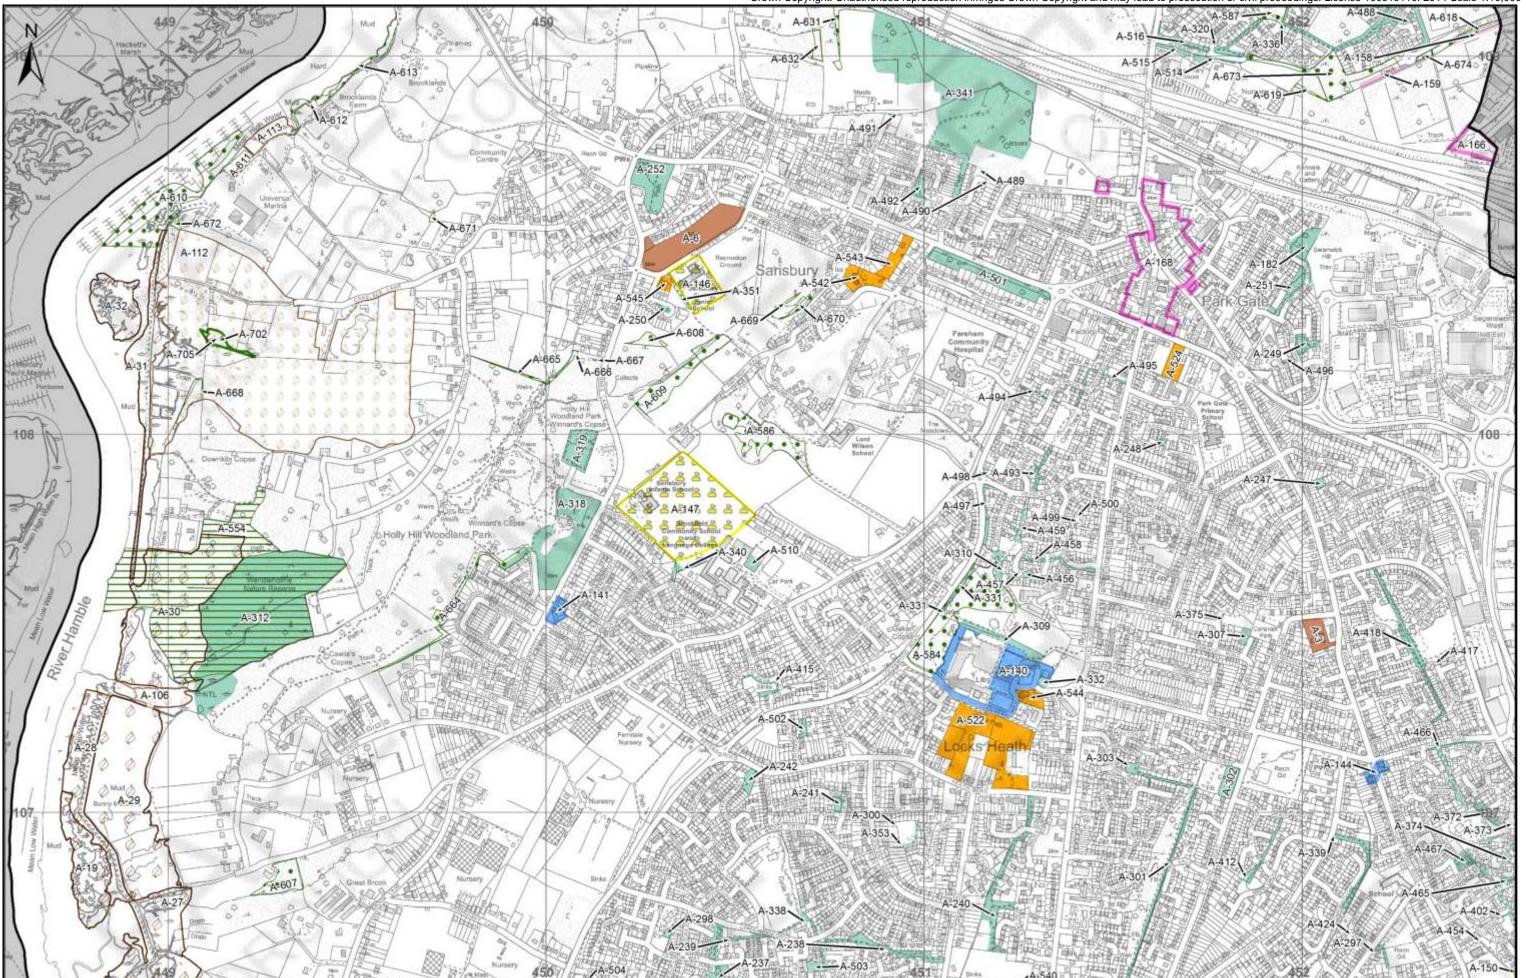

**Table 1: Allocations or Policy Designations to be ADDED to the Policies Map** 

| Site Name                                                     | Detail of Addition | Inset Map<br>Page | Site<br>Ref. |
|---------------------------------------------------------------|--------------------|-------------------|--------------|
| Allotments                                                    |                    |                   |              |
| The Gillies Allotments                                        | New designation    | 9                 | A-1          |
| Wickham Road Allotments                                       | New designation    | 9                 | A-2          |
| Lodge Road Allotments                                         | New designation    | 2                 | A-3          |
| Red Barn Allotments                                           | New designation    | 12                | A-4          |
| Roman Grove Allotments                                        | New designation    | 12                | A-5          |
| Allotment Road Allotments                                     | New designation    | 2                 | A-6          |
| Stroud Green Allotments                                       | New designation    | 7                 | A-7          |
| Segensworth Road Allotments                                   | New designation    | 5                 | A-8          |
| Protea Gardens Allotments                                     | New designation    | 6                 | A-9          |
| Titchfield Allotment Association Allotments                   | New designation    | 6                 | A-10         |
| Hunts Pond Road Allotments                                    | New designation    | 6                 | A-11         |
| Warsash Road Allotments                                       | New designation    | 3                 | A-12         |
| Salterns Lane Allotments                                      | New designation    | 10                | A-13         |
| Posbrook Lane Allotments                                      | New designation    | 6                 | A-14         |
| Brent Geese & Wader Sites                                     |                    |                   |              |
| Waders (Important) - Site Code F17N                           | New designation    | 10 & 11           | A-15         |
| Brent Geese (Important) & Waders (Uncertain) - Site Code F19A | New designation    | 10 & 12           | A-16         |
| Waders (Important) - Site Code F23                            | New designation    | 10 & 11           | A-17         |
| Brent Geese (Important) & Waders (Uncertain) - Site Code F50  | New designation    | 4                 | A-18         |
| Brent Geese (Important) & Waders (Uncertain) - Site Code F58  | New designation    | 2                 | A-19         |
| Brent Geese & Waders (Important) - Site Code F60              | New designation    | 3                 | A-20         |
| Brent Geese & Waders (Important) - Site Code F61              | New designation    | 3                 | A-21         |
| Brent Geese & Waders (Important) - Site Code F62              | New designation    | 3                 | A-22         |

| Brent Geese & Waders (Important) - Site Code F64                       | New designation                  | 3        | A-23         |
|------------------------------------------------------------------------|----------------------------------|----------|--------------|
| Brent Geese (Important) & Waders (Uncertain) - Site                    | New designation                  | 3        | A-24         |
| Code F65A                                                              |                                  |          |              |
| Brent Geese (Important) & Waders (Uncertain) - Site                    | New designation                  | 3 & 4    | A-25         |
| Code F68                                                               | -                                |          |              |
| Brent Geese & Waders (Important) - Site Code F69                       | New designation                  | 3        | A-26         |
| Brent Geese (Important) & Waders (Uncertain) - Site                    | New designation                  | 3        | A-27         |
| Code F70                                                               |                                  |          |              |
| Brent Geese (Important) & Waders (Uncertain) - Site                    | New designation                  | 2        | A-28         |
| Code F71                                                               |                                  |          |              |
| Brent Geese (Important) & Waders (Uncertain) - Site                    | New designation                  | 2        | A-29         |
| Code F71A                                                              |                                  |          |              |
| Brent Geese (Important) & Waders (Uncertain) - Site                    | New designation                  | 2        | A-30         |
| Code F72                                                               |                                  |          |              |
| Brent Geese (Important) & Waders (Uncertain) - Site                    | New designation                  | 2        | A-31         |
| Code F73                                                               | N c                              |          | 1 00         |
| Brent Geese (Important) & Waders (Uncertain) - Site                    | New designation                  | 2        | A-32         |
| Code F75                                                               | Nov. desirestica                 |          | A 00         |
| Waders (Important) - Site Code F76                                     | New designation                  | 6        | A-33         |
| Waders (Important) - Site Code F17M                                    | New designation                  | 10       | A-34         |
| Brent Geese (Important) - Site Code F04                                | New designation                  | 12<br>12 | A-35         |
| Brent Geese (Important) - Site Code F16                                | New designation                  |          | A-36         |
| Waders (Uncertain) - Site Code F01                                     | New designation                  | 10       | A-37         |
| Waders (Uncertain) - Site Code F02                                     | New designation                  | 10<br>11 | A-38         |
| Waders (Uncertain) - Site Code F03A Waders (Uncertain) - Site Code F06 | New designation                  | 11       | A-39<br>A-40 |
| 1 /                                                                    | New designation                  | 10       | A-40<br>A-41 |
| Waders (Uncertain) - Site Code F07                                     | New designation                  | 11       | A-41<br>A-42 |
| Waders (Uncertain) - Site Code F11 Waders (Uncertain) - Site Code F12  | New designation  New designation | 11       | A-42<br>A-43 |
| Waders (Uncertain) - Site Code F12 Waders (Uncertain) - Site Code F13  | New designation                  | 11       | A-43<br>A-44 |
| Waders (Uncertain) - Site Code F13 Waders (Uncertain) - Site Code F14  | <u> </u>                         | 12       | A-44<br>A-45 |
| Waders (Uncertain) - Site Code F14 Waders (Uncertain) - Site Code F15  | New designation                  | 12       |              |
| 1                                                                      | New designation                  | 6        | A-46         |
| Waders (Uncertain) - Site Code F17A                                    | New designation                  | 6        | A-47         |
| Waders (Uncertain) - Site Code F17B                                    | New designation                  | 0        | A-48         |

| Local Fail Care Dovolopinon Choc and Foliolog     |                 |         | 1 00.40 |
|---------------------------------------------------|-----------------|---------|---------|
| Waders (Uncertain) - Site Code F17C               | New designation | 6       | A-49    |
| Waders (Uncertain) - Site Code F17D               | New designation | 6       | A-50    |
| Waders (Uncertain) - Site Code F17E               | New designation | 6       | A-51    |
| Waders (Uncertain) - Site Code F17F               | New designation | 6       | A-52    |
| Waders (Uncertain) - Site Code F17G               | New designation | 6       | A-53    |
| Waders (Uncertain) - Site Code F17H               | New designation | 6       | A-54    |
| Waders (Uncertain) - Site Code F17K               | New designation | 6       | A-55    |
| Waders (Uncertain) - Site Code F17P               | New designation | 10 & 11 | A-56    |
| Waders (Uncertain) - Site Code F17Q               | New designation | 11      | A-57    |
| Waders (Uncertain) - Site Code F17R               | New designation | 7       | A-58    |
| Waders (Uncertain) - Site Code F17S               | New designation | 11      | A-59    |
| Waders (Uncertain) - Site Code F18                | New designation | 10      | A-60    |
| Waders (Uncertain) - Site Code F21                | New designation | 12      | A-61    |
| Waders (Uncertain) - Site Code F24                | New designation | 10      | A-62    |
| Waders (Uncertain) - Site Code F25                | New designation | 10      | A-63    |
| Waders (Uncertain) - Site Code F26                | New designation | 10      | A-64    |
| Waders (Uncertain) - Site Code F27                | New designation | 6       | A-65    |
| Brent Geese & Waders (Uncertain) - Site Code F28A | New designation | 6       | A-66    |
| Waders (Uncertain) - Site Code F28B               | New designation | 6       | A-67    |
| Waders (Uncertain) - Site Code F29                | New designation | 6       | A-68    |
| Waders (Uncertain) - Site Code F31                | New designation | 6 & 7   | A-69    |
| Waders (Uncertain) - Site Code F32                | New designation | 6       | A-70    |
| Waders (Uncertain) - Site Code F33A               | New designation | 6       | A-71    |
| Waders (Uncertain) - Site Code F33C               | New designation | 7       | A-72    |
| Waders (Uncertain) - Site Code F33D               | New designation | 7       | A-73    |
| Waders (Uncertain) - Site Code F33E               | New designation | 7       | A-74    |
| Waders (Uncertain) - Site Code F33F               | New designation | 7       | A-75    |
| Waders (Uncertain) - Site Code F33G               | New designation | 7       | A-76    |
| Waders (Uncertain) - Site Code F33H               | New designation | 7       | A-77    |
| Waders (Uncertain) - Site Code F33I               | New designation | 7       | A-78    |
| Waders (Uncertain) - Site Code F33J               | New designation | 7       | A-79    |
| Waders (Uncertain) - Site Code F33K               | New designation | 7       | A-80    |
| Waders (Uncertain) - Site Code F34                | New designation | 7       | A-81    |
| Waders (Uncertain) - Site Code F36                | New designation | 7       | A-82    |
|                                                   | ·               |         |         |

| Brent Geese & Waders (Uncertain) - Site Code F46A | New designation | 12    | A-83  |
|---------------------------------------------------|-----------------|-------|-------|
| Brent Geese & Waders (Uncertain) - Site Code F46B | New designation | 12    | A-84  |
| Waders (Uncertain) - Site Code F47B               | New designation | 6     | A-85  |
| Waders (Uncertain) - Site Code F47C               | New designation | 6 & 7 | A-86  |
| Waders (Uncertain) - Site Code F47D               | New designation | 6 & 7 | A-87  |
| Waders (Uncertain) - Site Code F48A               | New designation | 6     | A-88  |
| Waders (Uncertain) - Site Code F48B               | New designation | 6     | A-89  |
| Waders (Uncertain) - Site Code F48C               | New designation | 6     | A-90  |
| Waders (Uncertain) - Site Code F48D               | New designation | 6     | A-91  |
| Waders (Uncertain) - Site Code F48E               | New designation | 6     | A-92  |
| Waders (Uncertain) - Site Code F48G               | New designation | 7     | A-93  |
| Waders (Uncertain) - Site Code F48H               | New designation | 7     | A-94  |
| Waders (Uncertain) - Site Code F48I               | New designation | 7     | A-95  |
| Waders (Uncertain) - Site Code F48J               | New designation | 7     | A-96  |
| Waders (Uncertain) - Site Code F48K               | New designation | 7     | A-97  |
| Waders (Uncertain) - Site Code F48L               | New designation | 7     | A-98  |
| Waders (Uncertain) - Site Code F49                | New designation | 6     | A-99  |
| Brent Geese & Waders (Uncertain) - Site Code F51  | New designation | 4     | A-100 |
| Waders (Uncertain) - Site Code F52                | New designation | 3     | A-101 |
| Waders (Uncertain) - Site Code F53                | New designation | 4     | A-102 |
| Waders (Uncertain) - Site Code F54                | New designation | 7     | A-103 |
| Brent Geese & Waders (Uncertain) - Site Code F55  | New designation | 4 & 7 | A-104 |
| Waders (Uncertain) - Site Code F56                | New designation | 4 & 7 | A-105 |
| Brent Geese & Waders (Uncertain) - Site Code F57  | New designation | 2     | A-106 |
| Waders (Uncertain) - Site Code F59                | New designation | 3     | A-107 |
| Brent Geese & Waders (Uncertain) - Site Code F63  | New designation | 4     | A-108 |
| Brent Geese & Waders (Uncertain) - Site Code F65B | New designation | 4     | A-109 |
| Brent Geese & Waders (Uncertain) - Site Code F66  | New designation | 4     | A-110 |
| Waders (Uncertain) - Site Code F67                | New designation | 4     | A-111 |
| Brent Geese & Waders (Uncertain) - Site Code F74  | New designation | 2     | A-112 |
| Brent Geese & Waders (Uncertain) - Site Code F74A | New designation | 2     | A-113 |
| Waders (Uncertain) - Site Code F77                | New designation | 11    | A-114 |
| Waders (Uncertain) - Site Code F79                | New designation | 7     | A-115 |
| Waders (Uncertain) - Site Code F80                | New designation | 6     | A-116 |