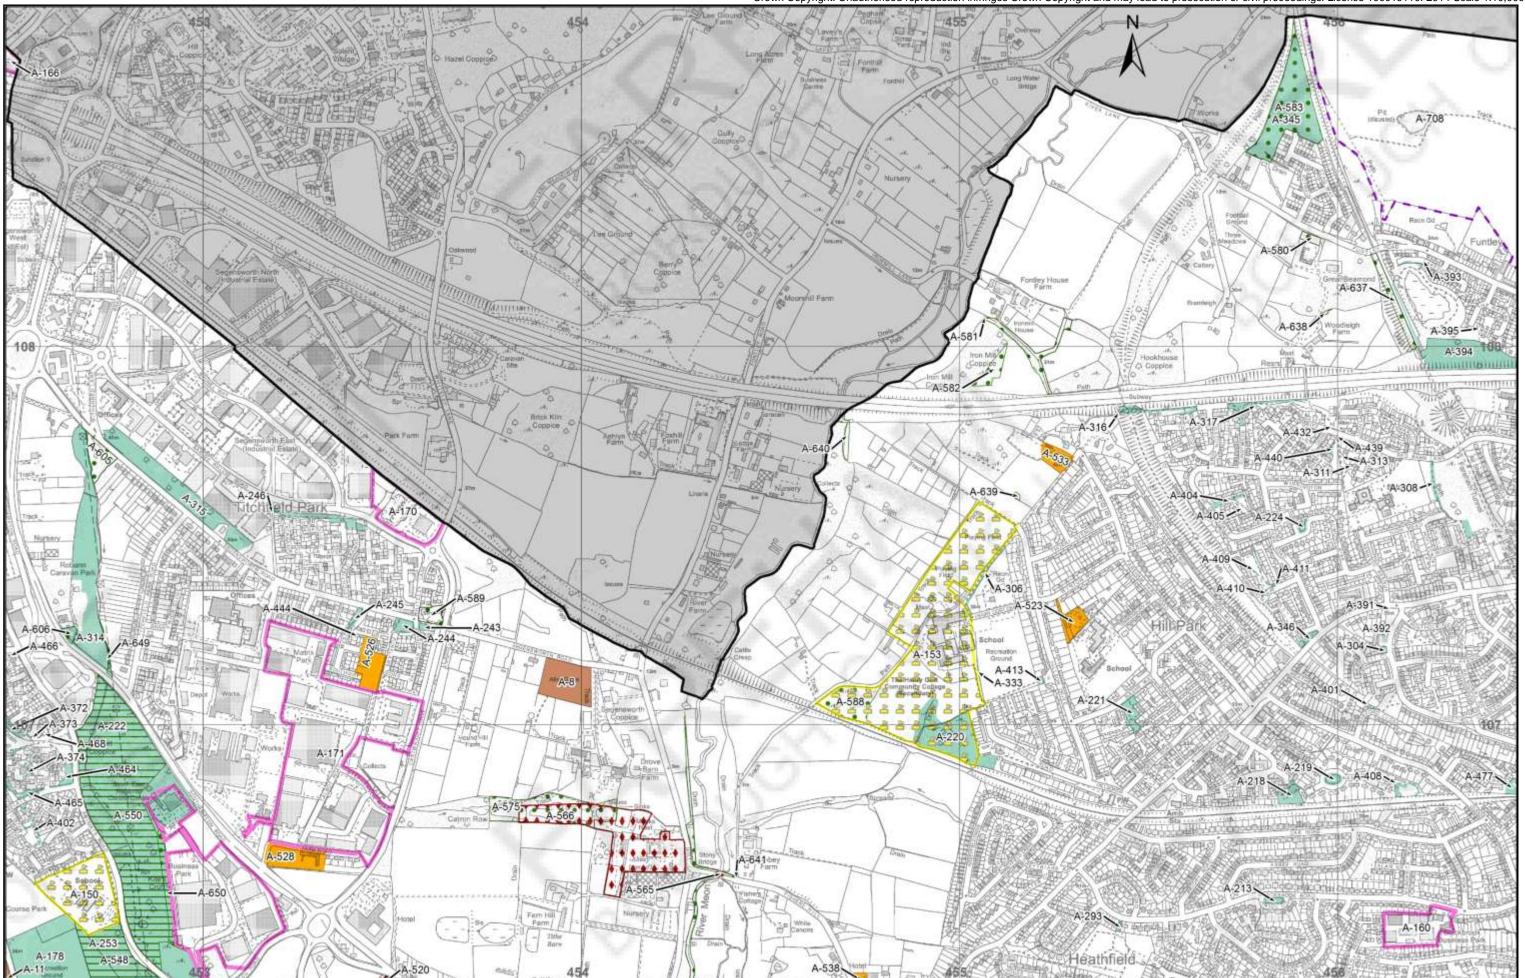

**Table 1: Allocations or Policy Designations to be ADDED to the Policies Map** 

| Site Name                                                     | Detail of Addition | Inset Map<br>Page | Site<br>Ref. |
|---------------------------------------------------------------|--------------------|-------------------|--------------|
| Allotments                                                    |                    |                   |              |
| The Gillies Allotments                                        | New designation    | 9                 | A-1          |
| Wickham Road Allotments                                       | New designation    | 9                 | A-2          |
| Lodge Road Allotments                                         | New designation    | 2                 | A-3          |
| Red Barn Allotments                                           | New designation    | 12                | A-4          |
| Roman Grove Allotments                                        | New designation    | 12                | A-5          |
| Allotment Road Allotments                                     | New designation    | 2                 | A-6          |
| Stroud Green Allotments                                       | New designation    | 7                 | A-7          |
| Segensworth Road Allotments                                   | New designation    | 5                 | A-8          |
| Protea Gardens Allotments                                     | New designation    | 6                 | A-9          |
| Titchfield Allotment Association Allotments                   | New designation    | 6                 | A-10         |
| Hunts Pond Road Allotments                                    | New designation    | 6                 | A-11         |
| Warsash Road Allotments                                       | New designation    | 3                 | A-12         |
| Salterns Lane Allotments                                      | New designation    | 10                | A-13         |
| Posbrook Lane Allotments                                      | New designation    | 6                 | A-14         |
| Brent Geese & Wader Sites                                     |                    |                   |              |
| Waders (Important) - Site Code F17N                           | New designation    | 10 & 11           | A-15         |
| Brent Geese (Important) & Waders (Uncertain) - Site Code F19A | New designation    | 10 & 12           | A-16         |
| Waders (Important) - Site Code F23                            | New designation    | 10 & 11           | A-17         |
| Brent Geese (Important) & Waders (Uncertain) - Site Code F50  | New designation    | 4                 | A-18         |
| Brent Geese (Important) & Waders (Uncertain) - Site Code F58  | New designation    | 2                 | A-19         |
| Brent Geese & Waders (Important) - Site Code F60              | New designation    | 3                 | A-20         |
| Brent Geese & Waders (Important) - Site Code F61              | New designation    | 3                 | A-21         |
| Brent Geese & Waders (Important) - Site Code F62              | New designation    | 3                 | A-22         |

| Brent Geese & Waders (Important) - Site Code F64                       | New designation                  | 3        | A-23         |
|------------------------------------------------------------------------|----------------------------------|----------|--------------|
| Brent Geese (Important) & Waders (Uncertain) - Site                    | New designation                  | 3        | A-24         |
| Code F65A                                                              |                                  |          |              |
| Brent Geese (Important) & Waders (Uncertain) - Site                    | New designation                  | 3 & 4    | A-25         |
| Code F68                                                               | -                                |          |              |
| Brent Geese & Waders (Important) - Site Code F69                       | New designation                  | 3        | A-26         |
| Brent Geese (Important) & Waders (Uncertain) - Site                    | New designation                  | 3        | A-27         |
| Code F70                                                               |                                  |          |              |
| Brent Geese (Important) & Waders (Uncertain) - Site                    | New designation                  | 2        | A-28         |
| Code F71                                                               |                                  |          |              |
| Brent Geese (Important) & Waders (Uncertain) - Site                    | New designation                  | 2        | A-29         |
| Code F71A                                                              |                                  |          |              |
| Brent Geese (Important) & Waders (Uncertain) - Site                    | New designation                  | 2        | A-30         |
| Code F72                                                               |                                  |          |              |
| Brent Geese (Important) & Waders (Uncertain) - Site                    | New designation                  | 2        | A-31         |
| Code F73                                                               | N c                              |          | 1 00         |
| Brent Geese (Important) & Waders (Uncertain) - Site                    | New designation                  | 2        | A-32         |
| Code F75                                                               | Nov. desirestica                 |          | A 00         |
| Waders (Important) - Site Code F76                                     | New designation                  | 6        | A-33         |
| Waders (Important) - Site Code F17M                                    | New designation                  | 10       | A-34         |
| Brent Geese (Important) - Site Code F04                                | New designation                  | 12<br>12 | A-35         |
| Brent Geese (Important) - Site Code F16                                | New designation                  |          | A-36         |
| Waders (Uncertain) - Site Code F01                                     | New designation                  | 10       | A-37         |
| Waders (Uncertain) - Site Code F02                                     | New designation                  | 10<br>11 | A-38         |
| Waders (Uncertain) - Site Code F03A Waders (Uncertain) - Site Code F06 | New designation                  | 11       | A-39<br>A-40 |
| 1 /                                                                    | New designation                  | 10       | A-40<br>A-41 |
| Waders (Uncertain) - Site Code F07                                     | New designation                  | 11       | A-41<br>A-42 |
| Waders (Uncertain) - Site Code F11 Waders (Uncertain) - Site Code F12  | New designation  New designation | 11       | A-42<br>A-43 |
| Waders (Uncertain) - Site Code F12 Waders (Uncertain) - Site Code F13  | New designation                  | 11       | A-43<br>A-44 |
| Waders (Uncertain) - Site Code F13 Waders (Uncertain) - Site Code F14  | <u> </u>                         | 12       | A-44<br>A-45 |
| Waders (Uncertain) - Site Code F14 Waders (Uncertain) - Site Code F15  | New designation                  | 12       |              |
| 1                                                                      | New designation                  | 6        | A-46         |
| Waders (Uncertain) - Site Code F17A                                    | New designation                  | 6        | A-47         |
| Waders (Uncertain) - Site Code F17B                                    | New designation                  | 0        | A-48         |

| Local Fail Care Dovolopinon Choc and Foliolog     |                 |         | 1 00.40 |
|---------------------------------------------------|-----------------|---------|---------|
| Waders (Uncertain) - Site Code F17C               | New designation | 6       | A-49    |
| Waders (Uncertain) - Site Code F17D               | New designation | 6       | A-50    |
| Waders (Uncertain) - Site Code F17E               | New designation | 6       | A-51    |
| Waders (Uncertain) - Site Code F17F               | New designation | 6       | A-52    |
| Waders (Uncertain) - Site Code F17G               | New designation | 6       | A-53    |
| Waders (Uncertain) - Site Code F17H               | New designation | 6       | A-54    |
| Waders (Uncertain) - Site Code F17K               | New designation | 6       | A-55    |
| Waders (Uncertain) - Site Code F17P               | New designation | 10 & 11 | A-56    |
| Waders (Uncertain) - Site Code F17Q               | New designation | 11      | A-57    |
| Waders (Uncertain) - Site Code F17R               | New designation | 7       | A-58    |
| Waders (Uncertain) - Site Code F17S               | New designation | 11      | A-59    |
| Waders (Uncertain) - Site Code F18                | New designation | 10      | A-60    |
| Waders (Uncertain) - Site Code F21                | New designation | 12      | A-61    |
| Waders (Uncertain) - Site Code F24                | New designation | 10      | A-62    |
| Waders (Uncertain) - Site Code F25                | New designation | 10      | A-63    |
| Waders (Uncertain) - Site Code F26                | New designation | 10      | A-64    |
| Waders (Uncertain) - Site Code F27                | New designation | 6       | A-65    |
| Brent Geese & Waders (Uncertain) - Site Code F28A | New designation | 6       | A-66    |
| Waders (Uncertain) - Site Code F28B               | New designation | 6       | A-67    |
| Waders (Uncertain) - Site Code F29                | New designation | 6       | A-68    |
| Waders (Uncertain) - Site Code F31                | New designation | 6 & 7   | A-69    |
| Waders (Uncertain) - Site Code F32                | New designation | 6       | A-70    |
| Waders (Uncertain) - Site Code F33A               | New designation | 6       | A-71    |
| Waders (Uncertain) - Site Code F33C               | New designation | 7       | A-72    |
| Waders (Uncertain) - Site Code F33D               | New designation | 7       | A-73    |
| Waders (Uncertain) - Site Code F33E               | New designation | 7       | A-74    |
| Waders (Uncertain) - Site Code F33F               | New designation | 7       | A-75    |
| Waders (Uncertain) - Site Code F33G               | New designation | 7       | A-76    |
| Waders (Uncertain) - Site Code F33H               | New designation | 7       | A-77    |
| Waders (Uncertain) - Site Code F33I               | New designation | 7       | A-78    |
| Waders (Uncertain) - Site Code F33J               | New designation | 7       | A-79    |
| Waders (Uncertain) - Site Code F33K               | New designation | 7       | A-80    |
| Waders (Uncertain) - Site Code F34                | New designation | 7       | A-81    |
| Waders (Uncertain) - Site Code F36                | New designation | 7       | A-82    |
|                                                   | ·               |         |         |

| Brent Geese & Waders (Uncertain) - Site Code F46A | New designation | 12    | A-83  |
|---------------------------------------------------|-----------------|-------|-------|
| Brent Geese & Waders (Uncertain) - Site Code F46B | New designation | 12    | A-84  |
| Waders (Uncertain) - Site Code F47B               | New designation | 6     | A-85  |
| Waders (Uncertain) - Site Code F47C               | New designation | 6 & 7 | A-86  |
| Waders (Uncertain) - Site Code F47D               | New designation | 6 & 7 | A-87  |
| Waders (Uncertain) - Site Code F48A               | New designation | 6     | A-88  |
| Waders (Uncertain) - Site Code F48B               | New designation | 6     | A-89  |
| Waders (Uncertain) - Site Code F48C               | New designation | 6     | A-90  |
| Waders (Uncertain) - Site Code F48D               | New designation | 6     | A-91  |
| Waders (Uncertain) - Site Code F48E               | New designation | 6     | A-92  |
| Waders (Uncertain) - Site Code F48G               | New designation | 7     | A-93  |
| Waders (Uncertain) - Site Code F48H               | New designation | 7     | A-94  |
| Waders (Uncertain) - Site Code F48I               | New designation | 7     | A-95  |
| Waders (Uncertain) - Site Code F48J               | New designation | 7     | A-96  |
| Waders (Uncertain) - Site Code F48K               | New designation | 7     | A-97  |
| Waders (Uncertain) - Site Code F48L               | New designation | 7     | A-98  |
| Waders (Uncertain) - Site Code F49                | New designation | 6     | A-99  |
| Brent Geese & Waders (Uncertain) - Site Code F51  | New designation | 4     | A-100 |
| Waders (Uncertain) - Site Code F52                | New designation | 3     | A-101 |
| Waders (Uncertain) - Site Code F53                | New designation | 4     | A-102 |
| Waders (Uncertain) - Site Code F54                | New designation | 7     | A-103 |
| Brent Geese & Waders (Uncertain) - Site Code F55  | New designation | 4 & 7 | A-104 |
| Waders (Uncertain) - Site Code F56                | New designation | 4 & 7 | A-105 |
| Brent Geese & Waders (Uncertain) - Site Code F57  | New designation | 2     | A-106 |
| Waders (Uncertain) - Site Code F59                | New designation | 3     | A-107 |
| Brent Geese & Waders (Uncertain) - Site Code F63  | New designation | 4     | A-108 |
| Brent Geese & Waders (Uncertain) - Site Code F65B | New designation | 4     | A-109 |
| Brent Geese & Waders (Uncertain) - Site Code F66  | New designation | 4     | A-110 |
| Waders (Uncertain) - Site Code F67                | New designation | 4     | A-111 |
| Brent Geese & Waders (Uncertain) - Site Code F74  | New designation | 2     | A-112 |
| Brent Geese & Waders (Uncertain) - Site Code F74A | New designation | 2     | A-113 |
| Waders (Uncertain) - Site Code F77                | New designation | 11    | A-114 |
| Waders (Uncertain) - Site Code F79                | New designation | 7     | A-115 |
| Waders (Uncertain) - Site Code F80                | New designation | 6     | A-116 |