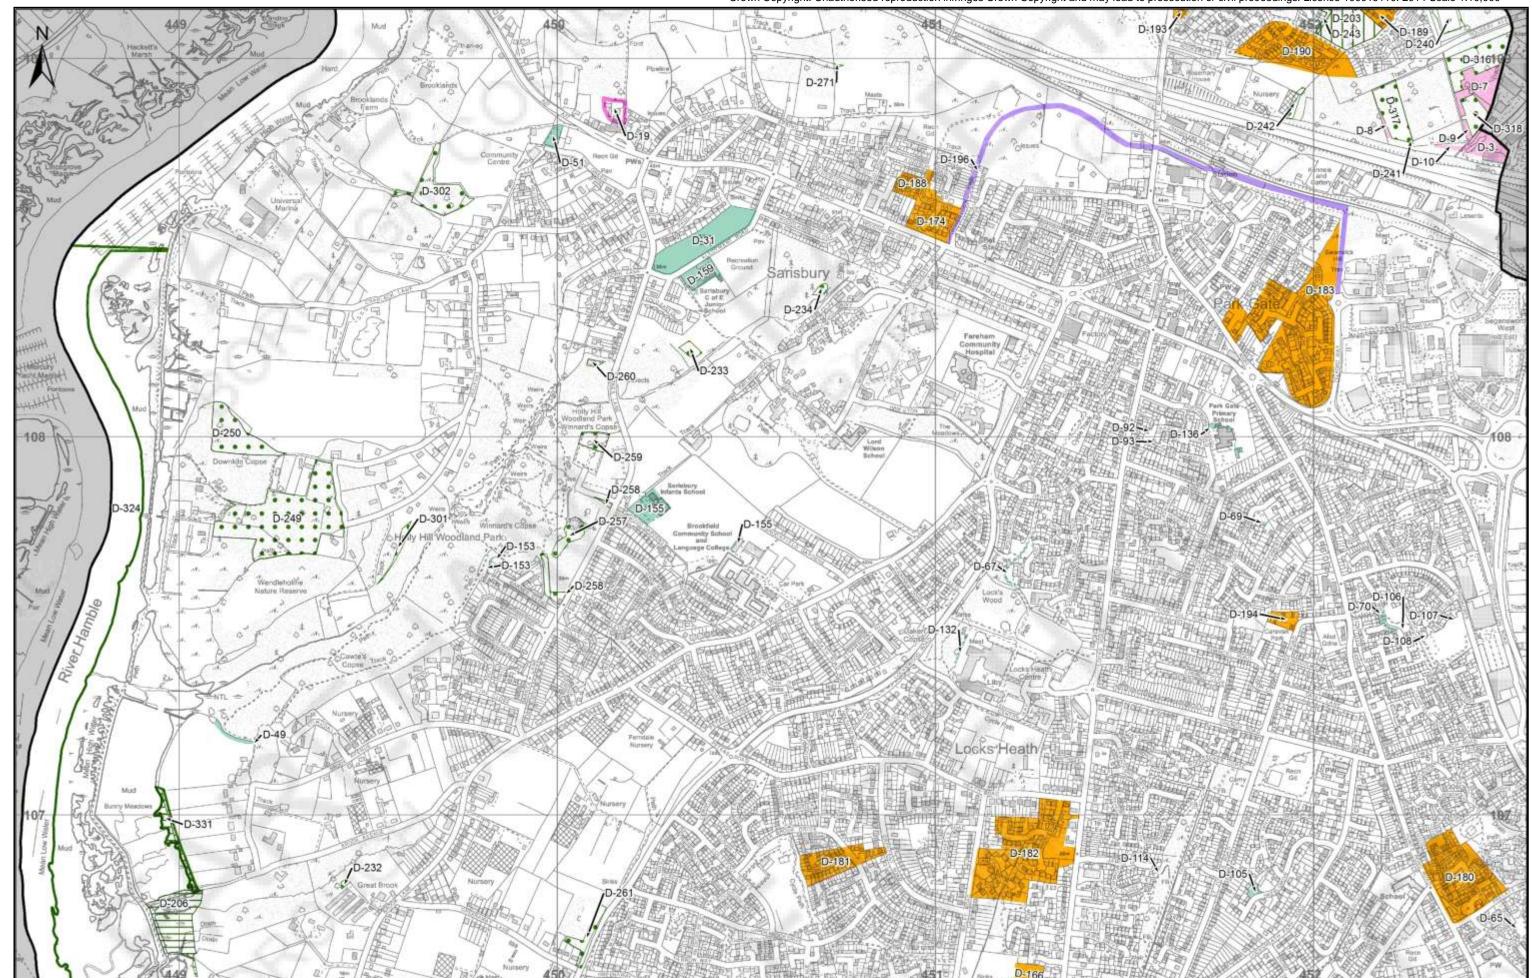

**Table 1: Allocations or Policy Designations to be ADDED to the Policies Map** 

| Site Name                                                     | Detail of Addition | Inset Map<br>Page | Site<br>Ref. |
|---------------------------------------------------------------|--------------------|-------------------|--------------|
| Allotments                                                    |                    |                   |              |
| The Gillies Allotments                                        | New designation    | 9                 | A-1          |
| Wickham Road Allotments                                       | New designation    | 9                 | A-2          |
| Lodge Road Allotments                                         | New designation    | 2                 | A-3          |
| Red Barn Allotments                                           | New designation    | 12                | A-4          |
| Roman Grove Allotments                                        | New designation    | 12                | A-5          |
| Allotment Road Allotments                                     | New designation    | 2                 | A-6          |
| Stroud Green Allotments                                       | New designation    | 7                 | A-7          |
| Segensworth Road Allotments                                   | New designation    | 5                 | A-8          |
| Protea Gardens Allotments                                     | New designation    | 6                 | A-9          |
| Titchfield Allotment Association Allotments                   | New designation    | 6                 | A-10         |
| Hunts Pond Road Allotments                                    | New designation    | 6                 | A-11         |
| Warsash Road Allotments                                       | New designation    | 3                 | A-12         |
| Salterns Lane Allotments                                      | New designation    | 10                | A-13         |
| Posbrook Lane Allotments                                      | New designation    | 6                 | A-14         |
| Brent Geese & Wader Sites                                     |                    |                   |              |
| Waders (Important) - Site Code F17N                           | New designation    | 10 & 11           | A-15         |
| Brent Geese (Important) & Waders (Uncertain) - Site Code F19A | New designation    | 10 & 12           | A-16         |
| Waders (Important) - Site Code F23                            | New designation    | 10 & 11           | A-17         |
| Brent Geese (Important) & Waders (Uncertain) - Site Code F50  | New designation    | 4                 | A-18         |
| Brent Geese (Important) & Waders (Uncertain) - Site Code F58  | New designation    | 2                 | A-19         |
| Brent Geese & Waders (Important) - Site Code F60              | New designation    | 3                 | A-20         |
| Brent Geese & Waders (Important) - Site Code F61              | New designation    | 3                 | A-21         |
| Brent Geese & Waders (Important) - Site Code F62              | New designation    | 3                 | A-22         |

| Brent Geese & Waders (Important) - Site Code F64                       | New designation                  | 3        | A-23         |
|------------------------------------------------------------------------|----------------------------------|----------|--------------|
| Brent Geese (Important) & Waders (Uncertain) - Site                    | New designation                  | 3        | A-24         |
| Code F65A                                                              |                                  |          |              |
| Brent Geese (Important) & Waders (Uncertain) - Site                    | New designation                  | 3 & 4    | A-25         |
| Code F68                                                               | -                                |          |              |
| Brent Geese & Waders (Important) - Site Code F69                       | New designation                  | 3        | A-26         |
| Brent Geese (Important) & Waders (Uncertain) - Site                    | New designation                  | 3        | A-27         |
| Code F70                                                               |                                  |          |              |
| Brent Geese (Important) & Waders (Uncertain) - Site                    | New designation                  | 2        | A-28         |
| Code F71                                                               |                                  |          |              |
| Brent Geese (Important) & Waders (Uncertain) - Site                    | New designation                  | 2        | A-29         |
| Code F71A                                                              |                                  |          |              |
| Brent Geese (Important) & Waders (Uncertain) - Site                    | New designation                  | 2        | A-30         |
| Code F72                                                               |                                  |          |              |
| Brent Geese (Important) & Waders (Uncertain) - Site                    | New designation                  | 2        | A-31         |
| Code F73                                                               | N c                              |          | 1 00         |
| Brent Geese (Important) & Waders (Uncertain) - Site                    | New designation                  | 2        | A-32         |
| Code F75                                                               | Nov. desirestica                 |          | A 00         |
| Waders (Important) - Site Code F76                                     | New designation                  | 6        | A-33         |
| Waders (Important) - Site Code F17M                                    | New designation                  | 10       | A-34         |
| Brent Geese (Important) - Site Code F04                                | New designation                  | 12<br>12 | A-35         |
| Brent Geese (Important) - Site Code F16                                | New designation                  |          | A-36         |
| Waders (Uncertain) - Site Code F01                                     | New designation                  | 10       | A-37         |
| Waders (Uncertain) - Site Code F02                                     | New designation                  | 10<br>11 | A-38         |
| Waders (Uncertain) - Site Code F03A Waders (Uncertain) - Site Code F06 | New designation                  | 11       | A-39<br>A-40 |
| 1 /                                                                    | New designation                  | 10       | A-40<br>A-41 |
| Waders (Uncertain) - Site Code F07                                     | New designation                  | 11       | A-41<br>A-42 |
| Waders (Uncertain) - Site Code F11 Waders (Uncertain) - Site Code F12  | New designation  New designation | 11       | A-42<br>A-43 |
| Waders (Uncertain) - Site Code F12 Waders (Uncertain) - Site Code F13  | New designation                  | 11       | A-43<br>A-44 |
| Waders (Uncertain) - Site Code F13 Waders (Uncertain) - Site Code F14  | <u> </u>                         | 12       | A-44<br>A-45 |
| Waders (Uncertain) - Site Code F14 Waders (Uncertain) - Site Code F15  | New designation                  | 12       |              |
| 1                                                                      | New designation                  | 6        | A-46         |
| Waders (Uncertain) - Site Code F17A                                    | New designation                  | 6        | A-47         |
| Waders (Uncertain) - Site Code F17B                                    | New designation                  | 0        | A-48         |

| Local Fail Care Dovolopinon Choc and Foliolog     |                 |         | 1 00.40 |
|---------------------------------------------------|-----------------|---------|---------|
| Waders (Uncertain) - Site Code F17C               | New designation | 6       | A-49    |
| Waders (Uncertain) - Site Code F17D               | New designation | 6       | A-50    |
| Waders (Uncertain) - Site Code F17E               | New designation | 6       | A-51    |
| Waders (Uncertain) - Site Code F17F               | New designation | 6       | A-52    |
| Waders (Uncertain) - Site Code F17G               | New designation | 6       | A-53    |
| Waders (Uncertain) - Site Code F17H               | New designation | 6       | A-54    |
| Waders (Uncertain) - Site Code F17K               | New designation | 6       | A-55    |
| Waders (Uncertain) - Site Code F17P               | New designation | 10 & 11 | A-56    |
| Waders (Uncertain) - Site Code F17Q               | New designation | 11      | A-57    |
| Waders (Uncertain) - Site Code F17R               | New designation | 7       | A-58    |
| Waders (Uncertain) - Site Code F17S               | New designation | 11      | A-59    |
| Waders (Uncertain) - Site Code F18                | New designation | 10      | A-60    |
| Waders (Uncertain) - Site Code F21                | New designation | 12      | A-61    |
| Waders (Uncertain) - Site Code F24                | New designation | 10      | A-62    |
| Waders (Uncertain) - Site Code F25                | New designation | 10      | A-63    |
| Waders (Uncertain) - Site Code F26                | New designation | 10      | A-64    |
| Waders (Uncertain) - Site Code F27                | New designation | 6       | A-65    |
| Brent Geese & Waders (Uncertain) - Site Code F28A | New designation | 6       | A-66    |
| Waders (Uncertain) - Site Code F28B               | New designation | 6       | A-67    |
| Waders (Uncertain) - Site Code F29                | New designation | 6       | A-68    |
| Waders (Uncertain) - Site Code F31                | New designation | 6 & 7   | A-69    |
| Waders (Uncertain) - Site Code F32                | New designation | 6       | A-70    |
| Waders (Uncertain) - Site Code F33A               | New designation | 6       | A-71    |
| Waders (Uncertain) - Site Code F33C               | New designation | 7       | A-72    |
| Waders (Uncertain) - Site Code F33D               | New designation | 7       | A-73    |
| Waders (Uncertain) - Site Code F33E               | New designation | 7       | A-74    |
| Waders (Uncertain) - Site Code F33F               | New designation | 7       | A-75    |
| Waders (Uncertain) - Site Code F33G               | New designation | 7       | A-76    |
| Waders (Uncertain) - Site Code F33H               | New designation | 7       | A-77    |
| Waders (Uncertain) - Site Code F33I               | New designation | 7       | A-78    |
| Waders (Uncertain) - Site Code F33J               | New designation | 7       | A-79    |
| Waders (Uncertain) - Site Code F33K               | New designation | 7       | A-80    |
| Waders (Uncertain) - Site Code F34                | New designation | 7       | A-81    |
| Waders (Uncertain) - Site Code F36                | New designation | 7       | A-82    |
|                                                   | ·               |         |         |

| Brent Geese & Waders (Uncertain) - Site Code F46A | New designation | 12    | A-83  |
|---------------------------------------------------|-----------------|-------|-------|
| Brent Geese & Waders (Uncertain) - Site Code F46B | New designation | 12    | A-84  |
| Waders (Uncertain) - Site Code F47B               | New designation | 6     | A-85  |
| Waders (Uncertain) - Site Code F47C               | New designation | 6 & 7 | A-86  |
| Waders (Uncertain) - Site Code F47D               | New designation | 6 & 7 | A-87  |
| Waders (Uncertain) - Site Code F48A               | New designation | 6     | A-88  |
| Waders (Uncertain) - Site Code F48B               | New designation | 6     | A-89  |
| Waders (Uncertain) - Site Code F48C               | New designation | 6     | A-90  |
| Waders (Uncertain) - Site Code F48D               | New designation | 6     | A-91  |
| Waders (Uncertain) - Site Code F48E               | New designation | 6     | A-92  |
| Waders (Uncertain) - Site Code F48G               | New designation | 7     | A-93  |
| Waders (Uncertain) - Site Code F48H               | New designation | 7     | A-94  |
| Waders (Uncertain) - Site Code F48I               | New designation | 7     | A-95  |
| Waders (Uncertain) - Site Code F48J               | New designation | 7     | A-96  |
| Waders (Uncertain) - Site Code F48K               | New designation | 7     | A-97  |
| Waders (Uncertain) - Site Code F48L               | New designation | 7     | A-98  |
| Waders (Uncertain) - Site Code F49                | New designation | 6     | A-99  |
| Brent Geese & Waders (Uncertain) - Site Code F51  | New designation | 4     | A-100 |
| Waders (Uncertain) - Site Code F52                | New designation | 3     | A-101 |
| Waders (Uncertain) - Site Code F53                | New designation | 4     | A-102 |
| Waders (Uncertain) - Site Code F54                | New designation | 7     | A-103 |
| Brent Geese & Waders (Uncertain) - Site Code F55  | New designation | 4 & 7 | A-104 |
| Waders (Uncertain) - Site Code F56                | New designation | 4 & 7 | A-105 |
| Brent Geese & Waders (Uncertain) - Site Code F57  | New designation | 2     | A-106 |
| Waders (Uncertain) - Site Code F59                | New designation | 3     | A-107 |
| Brent Geese & Waders (Uncertain) - Site Code F63  | New designation | 4     | A-108 |
| Brent Geese & Waders (Uncertain) - Site Code F65B | New designation | 4     | A-109 |
| Brent Geese & Waders (Uncertain) - Site Code F66  | New designation | 4     | A-110 |
| Waders (Uncertain) - Site Code F67                | New designation | 4     | A-111 |
| Brent Geese & Waders (Uncertain) - Site Code F74  | New designation | 2     | A-112 |
| Brent Geese & Waders (Uncertain) - Site Code F74A | New designation | 2     | A-113 |
| Waders (Uncertain) - Site Code F77                | New designation | 11    | A-114 |
| Waders (Uncertain) - Site Code F79                | New designation | 7     | A-115 |
| Waders (Uncertain) - Site Code F80                | New designation | 6     | A-116 |