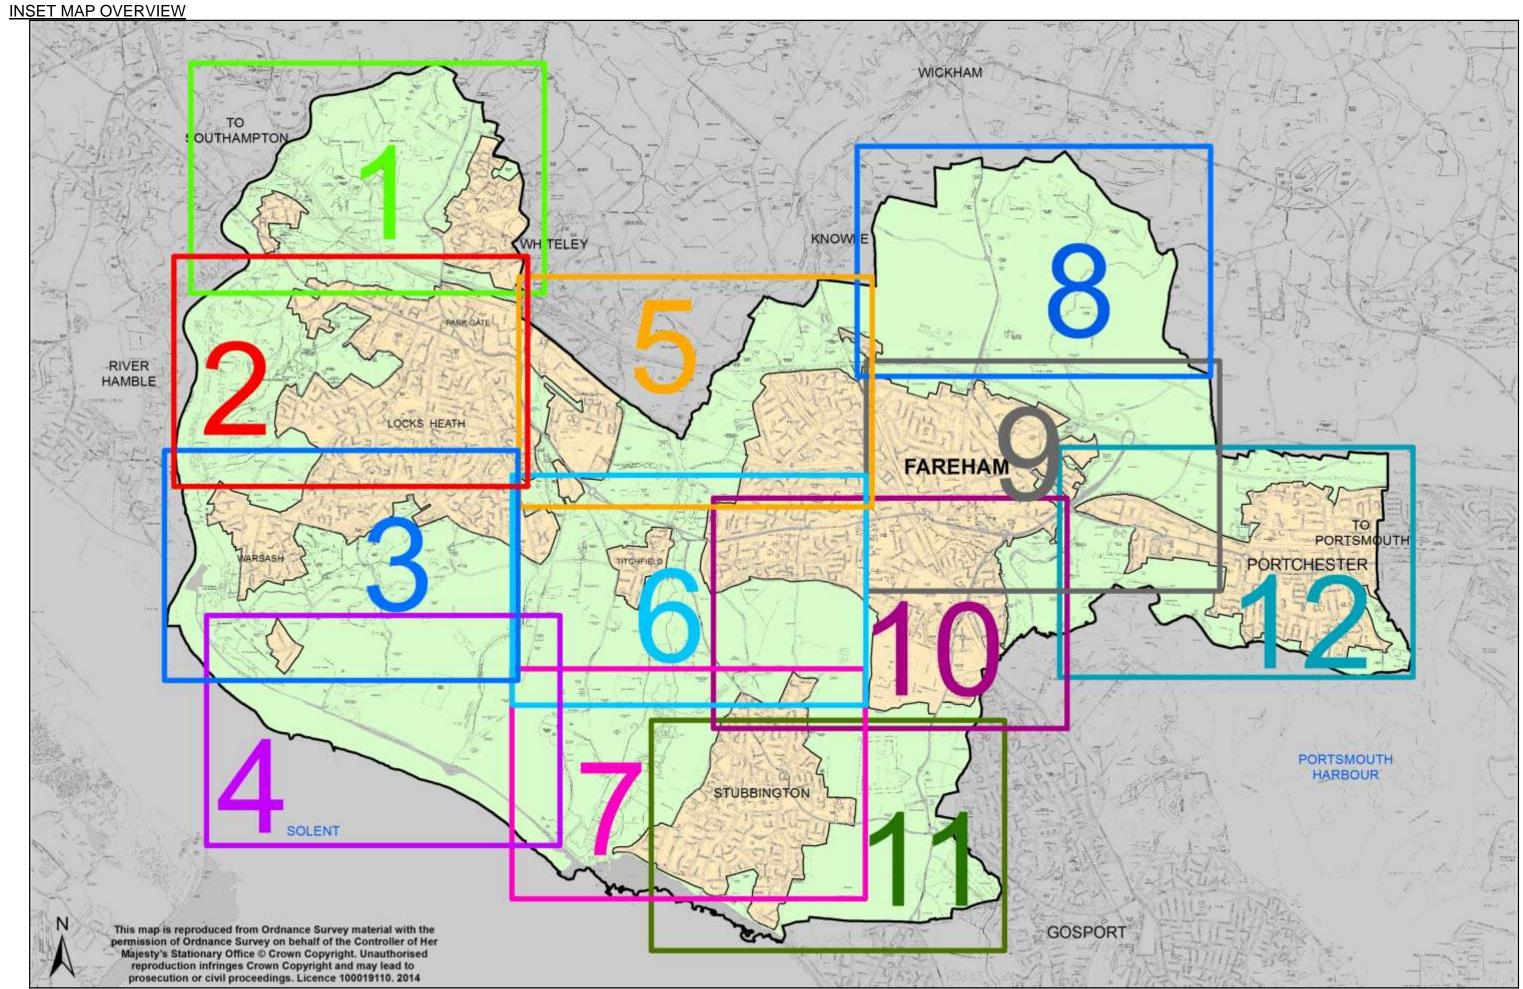

## Contents

| Table 1: Allocations or Policy Designations to be ADDED                          | Page 1 - 24   |
|----------------------------------------------------------------------------------|---------------|
| Table 2: Allocations to be DELETED                                               | .Page 25 - 36 |
| Table 3: Designations to be DELETED through  Development Sites and Policies Plan | Page 37       |
| Table 4: Designation Name Changes                                                | Page 37       |
| Map Legend                                                                       | Page 38       |
| Inset Map Overview Plan                                                          | .Page 39      |
| Inset Maps                                                                       | Page 40 - 63  |

**Table 1: Allocations or Policy Designations to be ADDED to the Policies Map** 

| Site Name                                                     | Detail of Addition | Inset Map<br>Page | Site<br>Ref. |
|---------------------------------------------------------------|--------------------|-------------------|--------------|
| Allotments                                                    |                    |                   |              |
| The Gillies Allotments                                        | New designation    | 9                 | A-1          |
| Wickham Road Allotments                                       | New designation    | 9                 | A-2          |
| Lodge Road Allotments                                         | New designation    | 2                 | A-3          |
| Red Barn Allotments                                           | New designation    | 12                | A-4          |
| Roman Grove Allotments                                        | New designation    | 12                | A-5          |
| Allotment Road Allotments                                     | New designation    | 2                 | A-6          |
| Stroud Green Allotments                                       | New designation    | 7                 | A-7          |
| Segensworth Road Allotments                                   | New designation    | 5                 | A-8          |
| Protea Gardens Allotments                                     | New designation    | 6                 | A-9          |
| Titchfield Allotment Association Allotments                   | New designation    | 6                 | A-10         |
| Hunts Pond Road Allotments                                    | New designation    | 6                 | A-11         |
| Warsash Road Allotments                                       | New designation    | 3                 | A-12         |
| Salterns Lane Allotments                                      | New designation    | 10                | A-13         |
| Posbrook Lane Allotments                                      | New designation    | 6                 | A-14         |
| Brent Geese & Wader Sites                                     |                    |                   |              |
| Waders (Important) - Site Code F17N                           | New designation    | 10 & 11           | A-15         |
| Brent Geese (Important) & Waders (Uncertain) - Site Code F19A | New designation    | 10 & 12           | A-16         |
| Waders (Important) - Site Code F23                            | New designation    | 10 & 11           | A-17         |
| Brent Geese (Important) & Waders (Uncertain) - Site Code F50  | New designation    | 4                 | A-18         |
| Brent Geese (Important) & Waders (Uncertain) - Site Code F58  | New designation    | 2                 | A-19         |
| Brent Geese & Waders (Important) - Site Code F60              | New designation    | 3                 | A-20         |
| Brent Geese & Waders (Important) - Site Code F61              | New designation    | 3                 | A-21         |
| Brent Geese & Waders (Important) - Site Code F62              | New designation    | 3                 | A-22         |