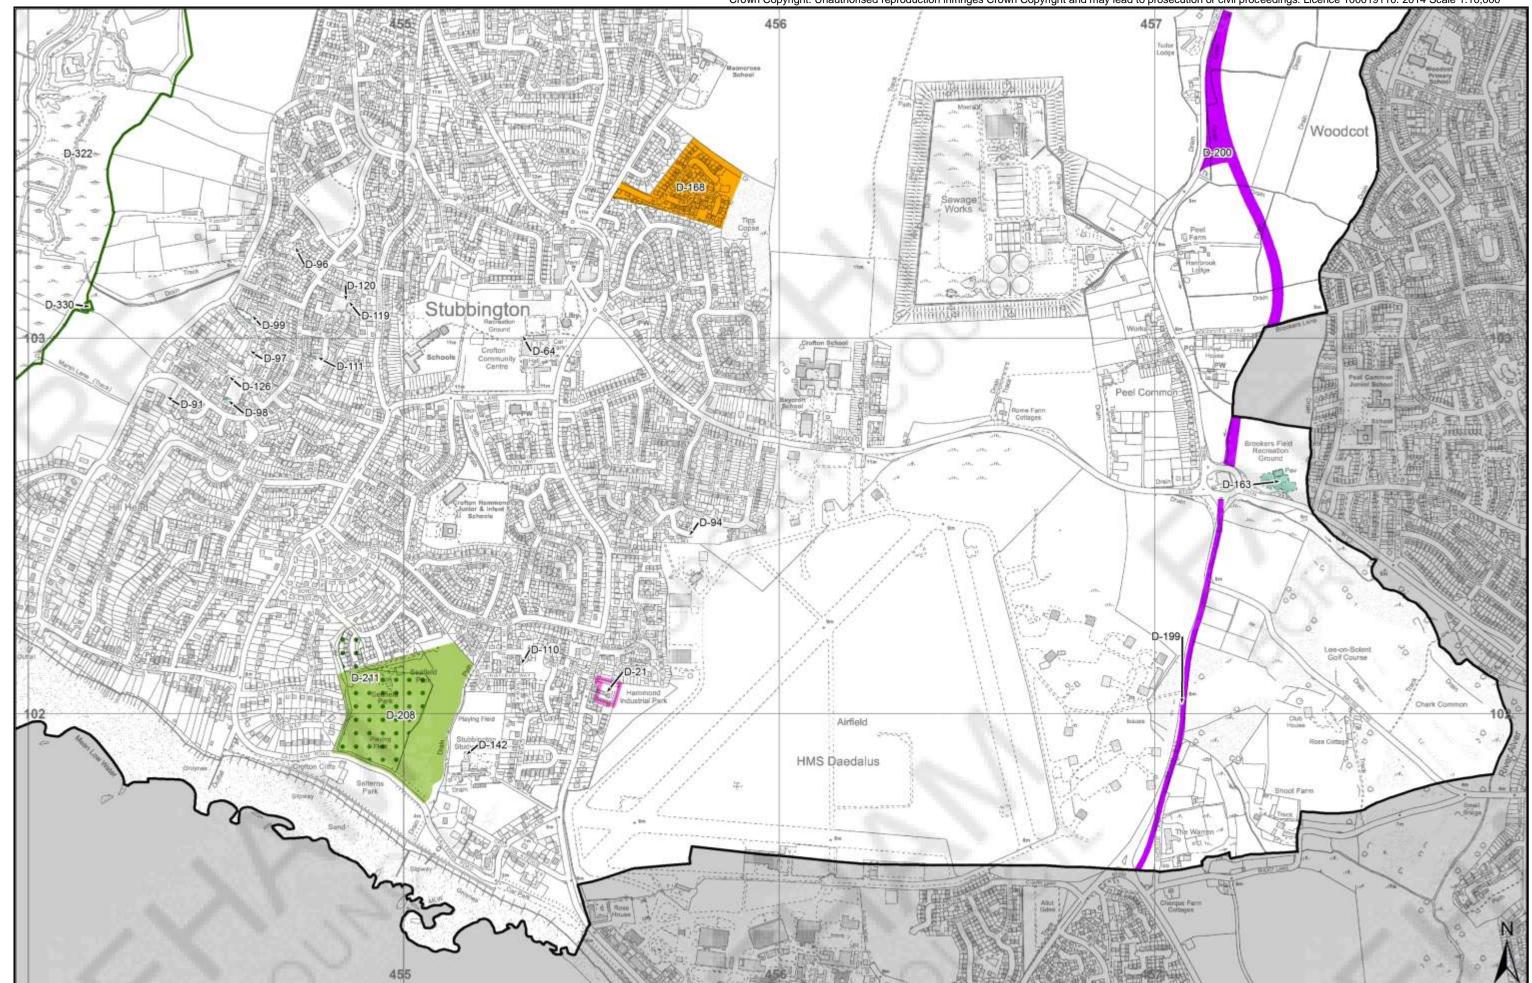

**Table 1: Allocations or Policy Designations to be ADDED to the Policies Map** 

| Site Name                                                     | Detail of Addition | Inset Map<br>Page | Site<br>Ref. |
|---------------------------------------------------------------|--------------------|-------------------|--------------|
| Allotments                                                    |                    |                   |              |
| The Gillies Allotments                                        | New designation    | 9                 | A-1          |
| Wickham Road Allotments                                       | New designation    | 9                 | A-2          |
| Lodge Road Allotments                                         | New designation    | 2                 | A-3          |
| Red Barn Allotments                                           | New designation    | 12                | A-4          |
| Roman Grove Allotments                                        | New designation    | 12                | A-5          |
| Allotment Road Allotments                                     | New designation    | 2                 | A-6          |
| Stroud Green Allotments                                       | New designation    | 7                 | A-7          |
| Segensworth Road Allotments                                   | New designation    | 5                 | A-8          |
| Protea Gardens Allotments                                     | New designation    | 6                 | A-9          |
| Titchfield Allotment Association Allotments                   | New designation    | 6                 | A-10         |
| Hunts Pond Road Allotments                                    | New designation    | 6                 | A-11         |
| Warsash Road Allotments                                       | New designation    | 3                 | A-12         |
| Salterns Lane Allotments                                      | New designation    | 10                | A-13         |
| Posbrook Lane Allotments                                      | New designation    | 6                 | A-14         |
| Brent Geese & Wader Sites                                     |                    |                   |              |
| Waders (Important) - Site Code F17N                           | New designation    | 10 & 11           | A-15         |
| Brent Geese (Important) & Waders (Uncertain) - Site Code F19A | New designation    | 10 & 12           | A-16         |
| Waders (Important) - Site Code F23                            | New designation    | 10 & 11           | A-17         |
| Brent Geese (Important) & Waders (Uncertain) - Site Code F50  | New designation    | 4                 | A-18         |
| Brent Geese (Important) & Waders (Uncertain) - Site Code F58  | New designation    | 2                 | A-19         |
| Brent Geese & Waders (Important) - Site Code F60              | New designation    | 3                 | A-20         |
| Brent Geese & Waders (Important) - Site Code F61              | New designation    | 3                 | A-21         |
| Brent Geese & Waders (Important) - Site Code F62              | New designation    | 3                 | A-22         |