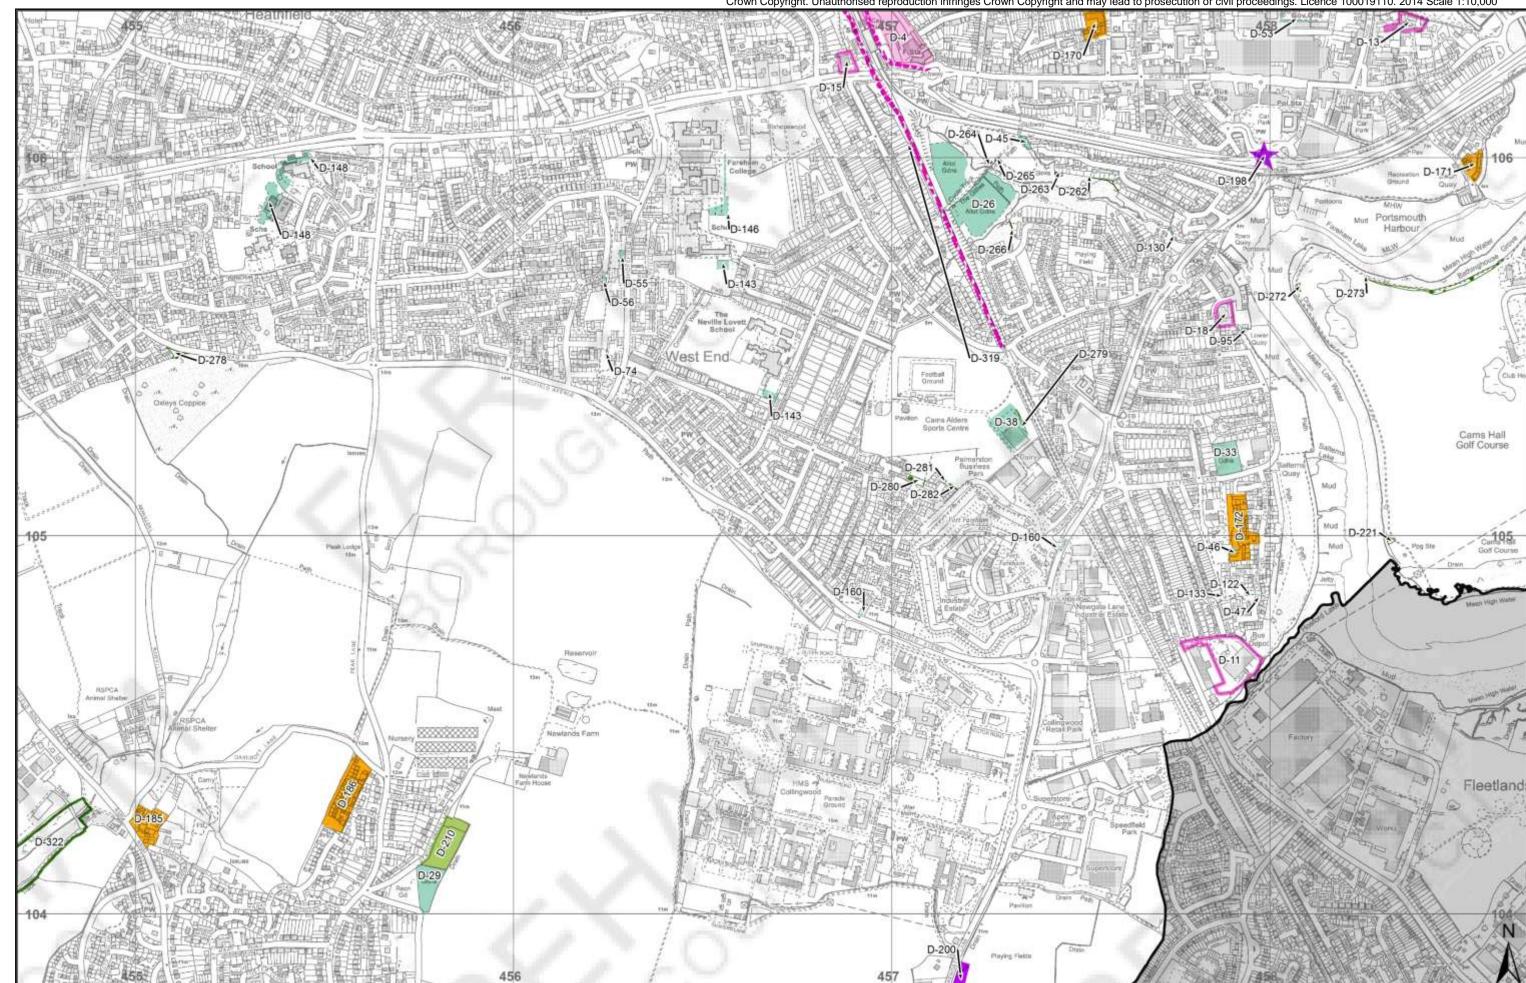

**Table 1: Allocations or Policy Designations to be ADDED to the Policies Map** 

| Site Name                                                     | Detail of Addition | Inset Map<br>Page | Site<br>Ref. |
|---------------------------------------------------------------|--------------------|-------------------|--------------|
| Allotments                                                    |                    |                   |              |
| The Gillies Allotments                                        | New designation    | 9                 | A-1          |
| Wickham Road Allotments                                       | New designation    | 9                 | A-2          |
| Lodge Road Allotments                                         | New designation    | 2                 | A-3          |
| Red Barn Allotments                                           | New designation    | 12                | A-4          |
| Roman Grove Allotments                                        | New designation    | 12                | A-5          |
| Allotment Road Allotments                                     | New designation    | 2                 | A-6          |
| Stroud Green Allotments                                       | New designation    | 7                 | A-7          |
| Segensworth Road Allotments                                   | New designation    | 5                 | A-8          |
| Protea Gardens Allotments                                     | New designation    | 6                 | A-9          |
| Titchfield Allotment Association Allotments                   | New designation    | 6                 | A-10         |
| Hunts Pond Road Allotments                                    | New designation    | 6                 | A-11         |
| Warsash Road Allotments                                       | New designation    | 3                 | A-12         |
| Salterns Lane Allotments                                      | New designation    | 10                | A-13         |
| Posbrook Lane Allotments                                      | New designation    | 6                 | A-14         |
| Brent Geese & Wader Sites                                     |                    |                   |              |
| Waders (Important) - Site Code F17N                           | New designation    | 10 & 11           | A-15         |
| Brent Geese (Important) & Waders (Uncertain) - Site Code F19A | New designation    | 10 & 12           | A-16         |
| Waders (Important) - Site Code F23                            | New designation    | 10 & 11           | A-17         |
| Brent Geese (Important) & Waders (Uncertain) - Site Code F50  | New designation    | 4                 | A-18         |
| Brent Geese (Important) & Waders (Uncertain) - Site Code F58  | New designation    | 2                 | A-19         |
| Brent Geese & Waders (Important) - Site Code F60              | New designation    | 3                 | A-20         |
| Brent Geese & Waders (Important) - Site Code F61              | New designation    | 3                 | A-21         |
| Brent Geese & Waders (Important) - Site Code F62              | New designation    | 3                 | A-22         |