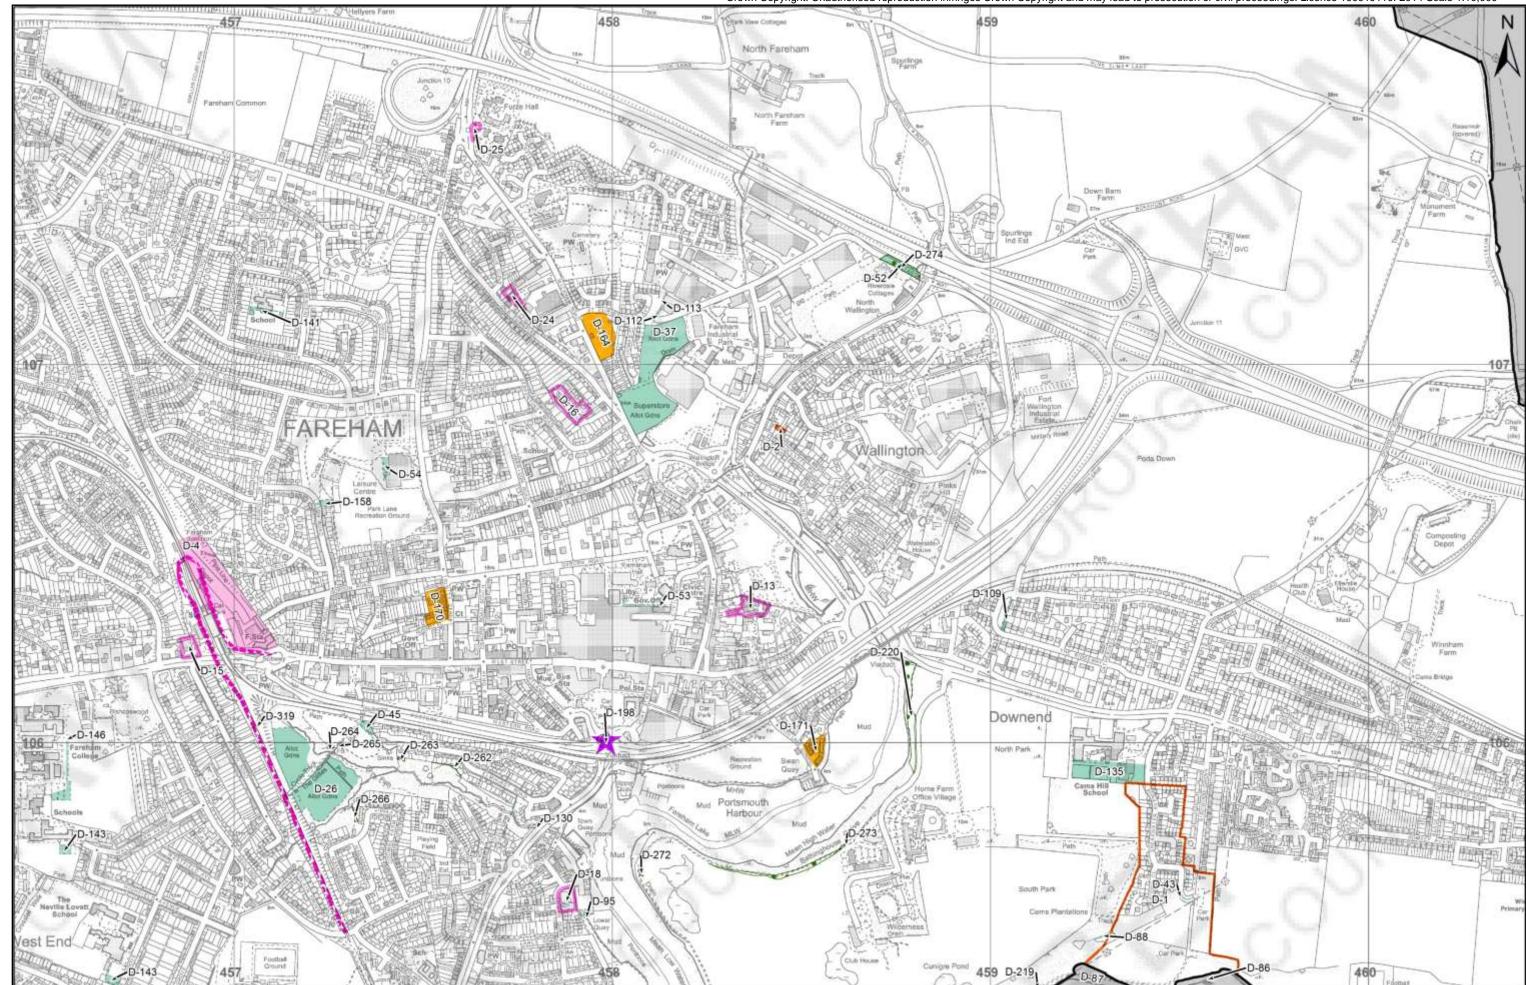

## Contents

| Table 1: Allocations or Policy Designations to be ADDED                          | Page 1 - 24   |
|----------------------------------------------------------------------------------|---------------|
| Table 2: Allocations to be DELETED                                               | .Page 25 - 36 |
| Table 3: Designations to be DELETED through  Development Sites and Policies Plan | Page 37       |
| Table 4: Designation Name Changes                                                | Page 37       |
| Map Legend                                                                       | Page 38       |
| Inset Map Overview Plan                                                          | .Page 39      |
| Inset Maps                                                                       | Page 40 - 63  |