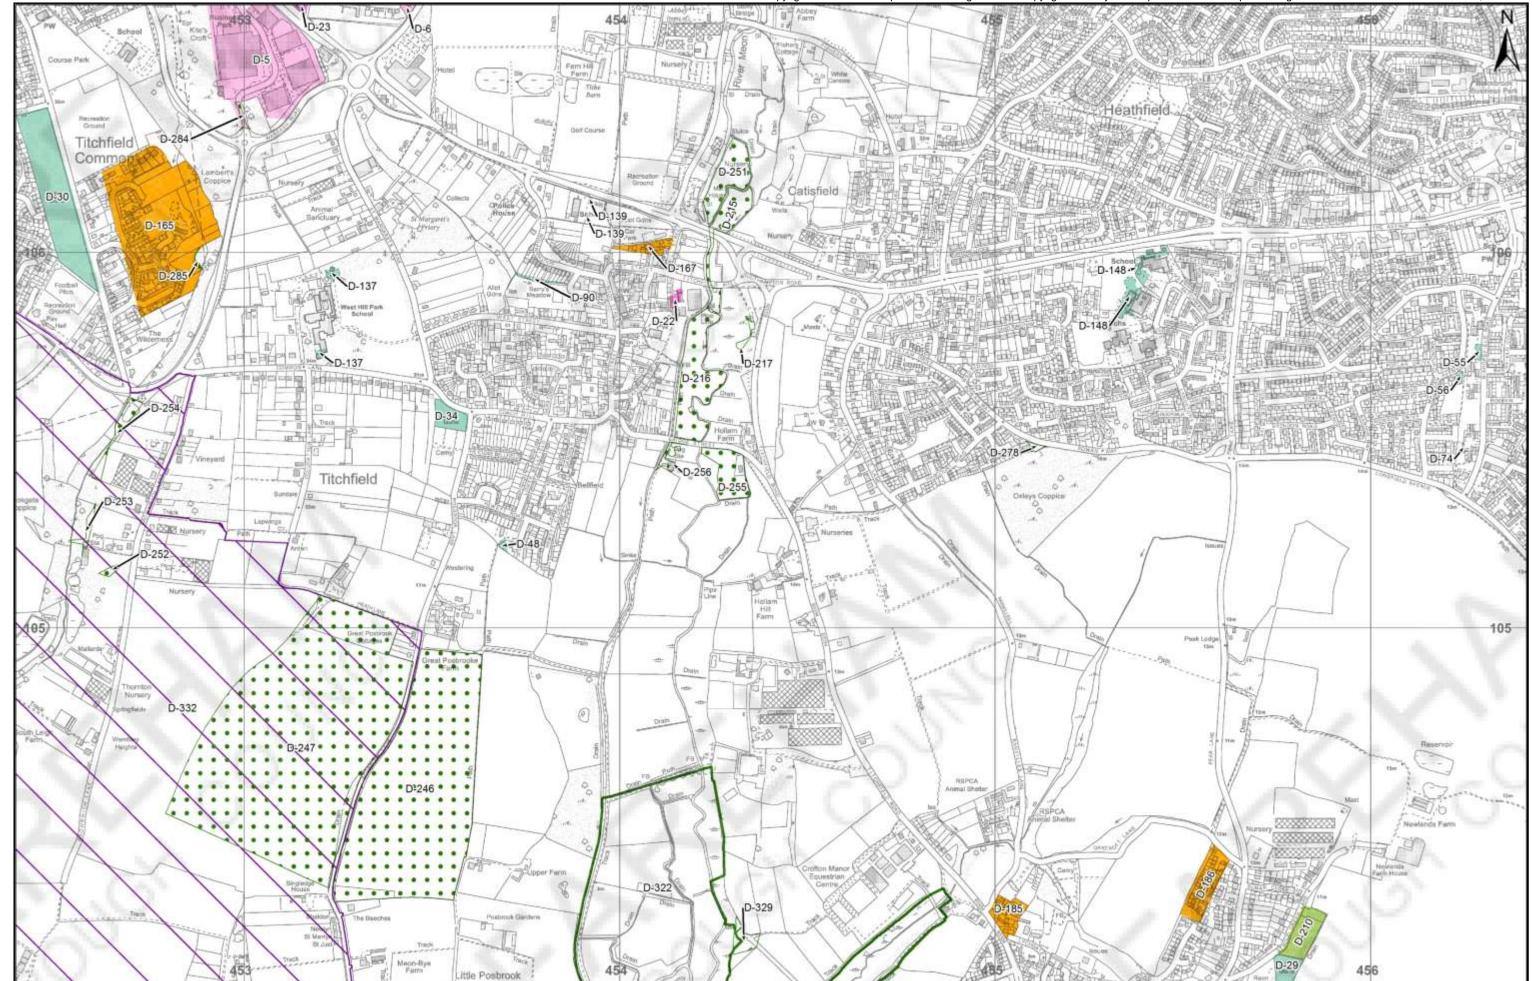

## Contents

| Table 1: Allocations or Policy Designations to be ADDED                          | Page 1 - 24   |
|----------------------------------------------------------------------------------|---------------|
| Table 2: Allocations to be DELETED                                               | .Page 25 - 36 |
| Table 3: Designations to be DELETED through  Development Sites and Policies Plan | Page 37       |
| Table 4: Designation Name Changes                                                | Page 37       |
| Map Legend                                                                       | Page 38       |
| Inset Map Overview Plan                                                          | .Page 39      |
| Inset Maps                                                                       | Page 40 - 63  |