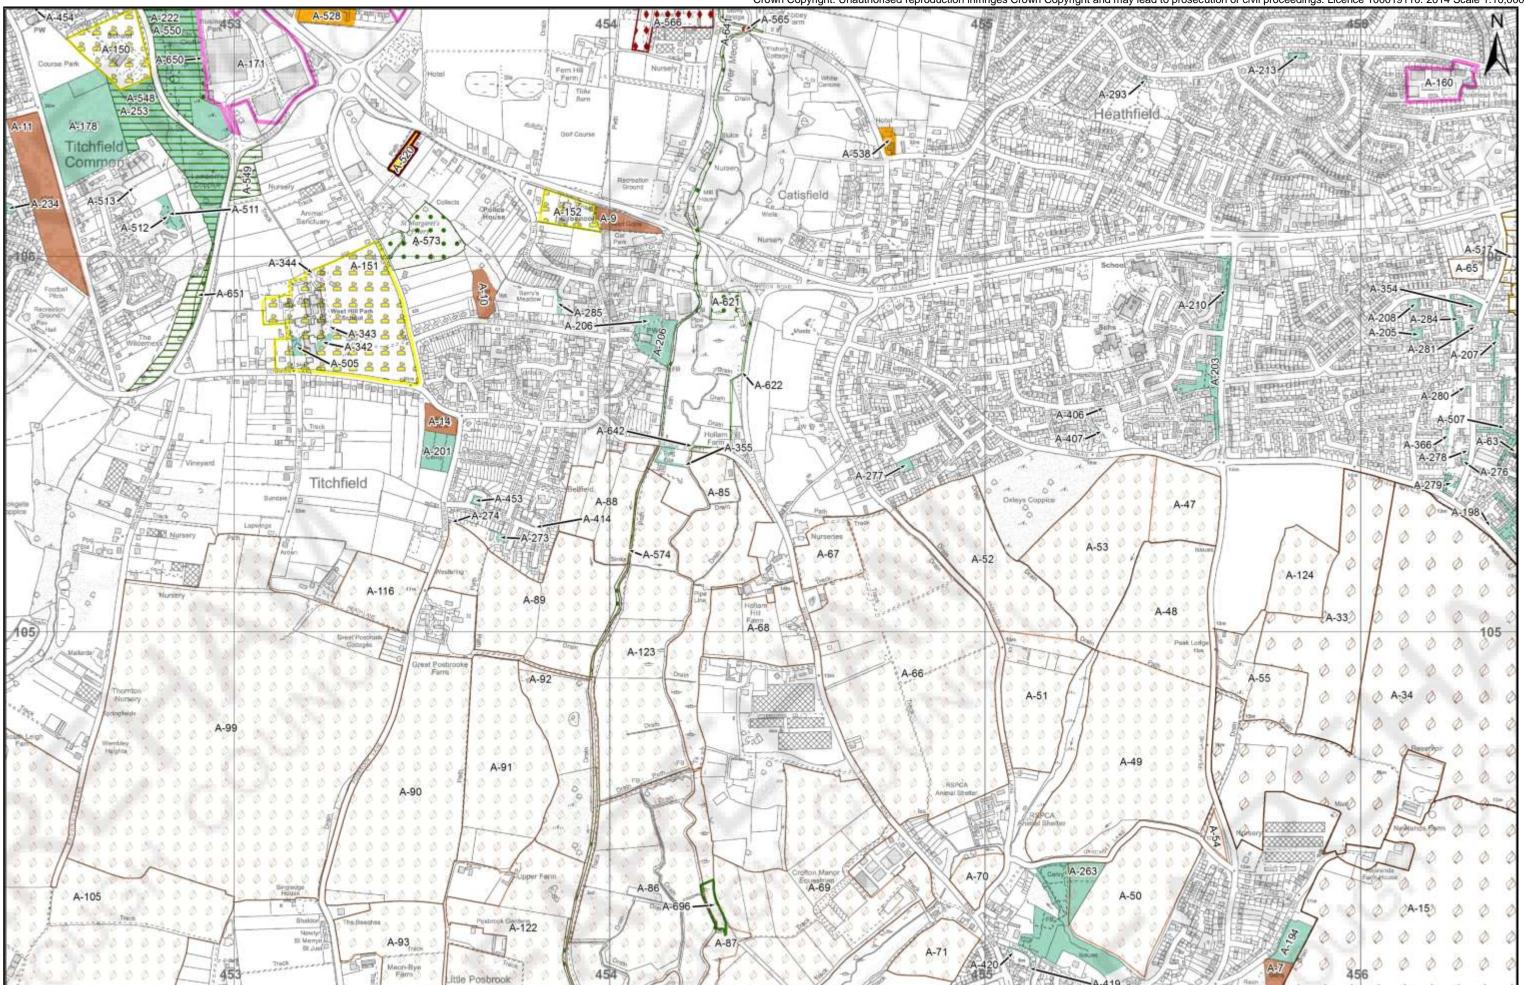

**Table 1: Allocations or Policy Designations to be ADDED to the Policies Map** 

| Site Name                                                     | Detail of Addition | Inset Map<br>Page | Site<br>Ref. |
|---------------------------------------------------------------|--------------------|-------------------|--------------|
| Allotments                                                    |                    |                   |              |
| The Gillies Allotments                                        | New designation    | 9                 | A-1          |
| Wickham Road Allotments                                       | New designation    | 9                 | A-2          |
| Lodge Road Allotments                                         | New designation    | 2                 | A-3          |
| Red Barn Allotments                                           | New designation    | 12                | A-4          |
| Roman Grove Allotments                                        | New designation    | 12                | A-5          |
| Allotment Road Allotments                                     | New designation    | 2                 | A-6          |
| Stroud Green Allotments                                       | New designation    | 7                 | A-7          |
| Segensworth Road Allotments                                   | New designation    | 5                 | A-8          |
| Protea Gardens Allotments                                     | New designation    | 6                 | A-9          |
| Titchfield Allotment Association Allotments                   | New designation    | 6                 | A-10         |
| Hunts Pond Road Allotments                                    | New designation    | 6                 | A-11         |
| Warsash Road Allotments                                       | New designation    | 3                 | A-12         |
| Salterns Lane Allotments                                      | New designation    | 10                | A-13         |
| Posbrook Lane Allotments                                      | New designation    | 6                 | A-14         |
| Brent Geese & Wader Sites                                     |                    |                   |              |
| Waders (Important) - Site Code F17N                           | New designation    | 10 & 11           | A-15         |
| Brent Geese (Important) & Waders (Uncertain) - Site Code F19A | New designation    | 10 & 12           | A-16         |
| Waders (Important) - Site Code F23                            | New designation    | 10 & 11           | A-17         |
| Brent Geese (Important) & Waders (Uncertain) - Site Code F50  | New designation    | 4                 | A-18         |
| Brent Geese (Important) & Waders (Uncertain) - Site Code F58  | New designation    | 2                 | A-19         |
| Brent Geese & Waders (Important) - Site Code F60              | New designation    | 3                 | A-20         |
| Brent Geese & Waders (Important) - Site Code F61              | New designation    | 3                 | A-21         |
| Brent Geese & Waders (Important) - Site Code F62              | New designation    | 3                 | A-22         |

| Brent Geese & Waders (Important) - Site Code F64                       | New designation                  | 3        | A-23         |
|------------------------------------------------------------------------|----------------------------------|----------|--------------|
| Brent Geese (Important) & Waders (Uncertain) - Site                    | New designation                  | 3        | A-24         |
| Code F65A                                                              |                                  |          |              |
| Brent Geese (Important) & Waders (Uncertain) - Site                    | New designation                  | 3 & 4    | A-25         |
| Code F68                                                               | -                                |          |              |
| Brent Geese & Waders (Important) - Site Code F69                       | New designation                  | 3        | A-26         |
| Brent Geese (Important) & Waders (Uncertain) - Site                    | New designation                  | 3        | A-27         |
| Code F70                                                               |                                  |          |              |
| Brent Geese (Important) & Waders (Uncertain) - Site                    | New designation                  | 2        | A-28         |
| Code F71                                                               |                                  |          |              |
| Brent Geese (Important) & Waders (Uncertain) - Site                    | New designation                  | 2        | A-29         |
| Code F71A                                                              |                                  |          |              |
| Brent Geese (Important) & Waders (Uncertain) - Site                    | New designation                  | 2        | A-30         |
| Code F72                                                               |                                  |          |              |
| Brent Geese (Important) & Waders (Uncertain) - Site                    | New designation                  | 2        | A-31         |
| Code F73                                                               | N c                              |          | 1 00         |
| Brent Geese (Important) & Waders (Uncertain) - Site                    | New designation                  | 2        | A-32         |
| Code F75                                                               | Nov. desirestica                 |          | A 00         |
| Waders (Important) - Site Code F76                                     | New designation                  | 6        | A-33         |
| Waders (Important) - Site Code F17M                                    | New designation                  | 10       | A-34         |
| Brent Geese (Important) - Site Code F04                                | New designation                  | 12<br>12 | A-35         |
| Brent Geese (Important) - Site Code F16                                | New designation                  |          | A-36         |
| Waders (Uncertain) - Site Code F01                                     | New designation                  | 10       | A-37         |
| Waders (Uncertain) - Site Code F02                                     | New designation                  | 10<br>11 | A-38         |
| Waders (Uncertain) - Site Code F03A Waders (Uncertain) - Site Code F06 | New designation                  | 11       | A-39<br>A-40 |
| 1 /                                                                    | New designation                  | 10       | A-40<br>A-41 |
| Waders (Uncertain) - Site Code F07                                     | New designation                  | 11       | A-41<br>A-42 |
| Waders (Uncertain) - Site Code F11 Waders (Uncertain) - Site Code F12  | New designation  New designation | 11       | A-42<br>A-43 |
| Waders (Uncertain) - Site Code F12 Waders (Uncertain) - Site Code F13  | New designation                  | 11       | A-43<br>A-44 |
| Waders (Uncertain) - Site Code F13 Waders (Uncertain) - Site Code F14  | <u> </u>                         | 12       | A-44<br>A-45 |
| Waders (Uncertain) - Site Code F14 Waders (Uncertain) - Site Code F15  | New designation                  | 12       |              |
| 1                                                                      | New designation                  | 6        | A-46         |
| Waders (Uncertain) - Site Code F17A                                    | New designation                  | 6        | A-47         |
| Waders (Uncertain) - Site Code F17B                                    | New designation                  | 0        | A-48         |

| Local Fail Care Dovolopinon Choc and Foliolog     |                 |         | 1 00.40 |
|---------------------------------------------------|-----------------|---------|---------|
| Waders (Uncertain) - Site Code F17C               | New designation | 6       | A-49    |
| Waders (Uncertain) - Site Code F17D               | New designation | 6       | A-50    |
| Waders (Uncertain) - Site Code F17E               | New designation | 6       | A-51    |
| Waders (Uncertain) - Site Code F17F               | New designation | 6       | A-52    |
| Waders (Uncertain) - Site Code F17G               | New designation | 6       | A-53    |
| Waders (Uncertain) - Site Code F17H               | New designation | 6       | A-54    |
| Waders (Uncertain) - Site Code F17K               | New designation | 6       | A-55    |
| Waders (Uncertain) - Site Code F17P               | New designation | 10 & 11 | A-56    |
| Waders (Uncertain) - Site Code F17Q               | New designation | 11      | A-57    |
| Waders (Uncertain) - Site Code F17R               | New designation | 7       | A-58    |
| Waders (Uncertain) - Site Code F17S               | New designation | 11      | A-59    |
| Waders (Uncertain) - Site Code F18                | New designation | 10      | A-60    |
| Waders (Uncertain) - Site Code F21                | New designation | 12      | A-61    |
| Waders (Uncertain) - Site Code F24                | New designation | 10      | A-62    |
| Waders (Uncertain) - Site Code F25                | New designation | 10      | A-63    |
| Waders (Uncertain) - Site Code F26                | New designation | 10      | A-64    |
| Waders (Uncertain) - Site Code F27                | New designation | 6       | A-65    |
| Brent Geese & Waders (Uncertain) - Site Code F28A | New designation | 6       | A-66    |
| Waders (Uncertain) - Site Code F28B               | New designation | 6       | A-67    |
| Waders (Uncertain) - Site Code F29                | New designation | 6       | A-68    |
| Waders (Uncertain) - Site Code F31                | New designation | 6 & 7   | A-69    |
| Waders (Uncertain) - Site Code F32                | New designation | 6       | A-70    |
| Waders (Uncertain) - Site Code F33A               | New designation | 6       | A-71    |
| Waders (Uncertain) - Site Code F33C               | New designation | 7       | A-72    |
| Waders (Uncertain) - Site Code F33D               | New designation | 7       | A-73    |
| Waders (Uncertain) - Site Code F33E               | New designation | 7       | A-74    |
| Waders (Uncertain) - Site Code F33F               | New designation | 7       | A-75    |
| Waders (Uncertain) - Site Code F33G               | New designation | 7       | A-76    |
| Waders (Uncertain) - Site Code F33H               | New designation | 7       | A-77    |
| Waders (Uncertain) - Site Code F33I               | New designation | 7       | A-78    |
| Waders (Uncertain) - Site Code F33J               | New designation | 7       | A-79    |
| Waders (Uncertain) - Site Code F33K               | New designation | 7       | A-80    |
| Waders (Uncertain) - Site Code F34                | New designation | 7       | A-81    |
| Waders (Uncertain) - Site Code F36                | New designation | 7       | A-82    |
|                                                   | ·               |         |         |

| Brent Geese & Waders (Uncertain) - Site Code F46A | New designation | 12    | A-83  |
|---------------------------------------------------|-----------------|-------|-------|
| Brent Geese & Waders (Uncertain) - Site Code F46B | New designation | 12    | A-84  |
| Waders (Uncertain) - Site Code F47B               | New designation | 6     | A-85  |
| Waders (Uncertain) - Site Code F47C               | New designation | 6 & 7 | A-86  |
| Waders (Uncertain) - Site Code F47D               | New designation | 6 & 7 | A-87  |
| Waders (Uncertain) - Site Code F48A               | New designation | 6     | A-88  |
| Waders (Uncertain) - Site Code F48B               | New designation | 6     | A-89  |
| Waders (Uncertain) - Site Code F48C               | New designation | 6     | A-90  |
| Waders (Uncertain) - Site Code F48D               | New designation | 6     | A-91  |
| Waders (Uncertain) - Site Code F48E               | New designation | 6     | A-92  |
| Waders (Uncertain) - Site Code F48G               | New designation | 7     | A-93  |
| Waders (Uncertain) - Site Code F48H               | New designation | 7     | A-94  |
| Waders (Uncertain) - Site Code F48I               | New designation | 7     | A-95  |
| Waders (Uncertain) - Site Code F48J               | New designation | 7     | A-96  |
| Waders (Uncertain) - Site Code F48K               | New designation | 7     | A-97  |
| Waders (Uncertain) - Site Code F48L               | New designation | 7     | A-98  |
| Waders (Uncertain) - Site Code F49                | New designation | 6     | A-99  |
| Brent Geese & Waders (Uncertain) - Site Code F51  | New designation | 4     | A-100 |
| Waders (Uncertain) - Site Code F52                | New designation | 3     | A-101 |
| Waders (Uncertain) - Site Code F53                | New designation | 4     | A-102 |
| Waders (Uncertain) - Site Code F54                | New designation | 7     | A-103 |
| Brent Geese & Waders (Uncertain) - Site Code F55  | New designation | 4 & 7 | A-104 |
| Waders (Uncertain) - Site Code F56                | New designation | 4 & 7 | A-105 |
| Brent Geese & Waders (Uncertain) - Site Code F57  | New designation | 2     | A-106 |
| Waders (Uncertain) - Site Code F59                | New designation | 3     | A-107 |
| Brent Geese & Waders (Uncertain) - Site Code F63  | New designation | 4     | A-108 |
| Brent Geese & Waders (Uncertain) - Site Code F65B | New designation | 4     | A-109 |
| Brent Geese & Waders (Uncertain) - Site Code F66  | New designation | 4     | A-110 |
| Waders (Uncertain) - Site Code F67                | New designation | 4     | A-111 |
| Brent Geese & Waders (Uncertain) - Site Code F74  | New designation | 2     | A-112 |
| Brent Geese & Waders (Uncertain) - Site Code F74A | New designation | 2     | A-113 |
| Waders (Uncertain) - Site Code F77                | New designation | 11    | A-114 |
| Waders (Uncertain) - Site Code F79                | New designation | 7     | A-115 |
| Waders (Uncertain) - Site Code F80                | New designation | 6     | A-116 |