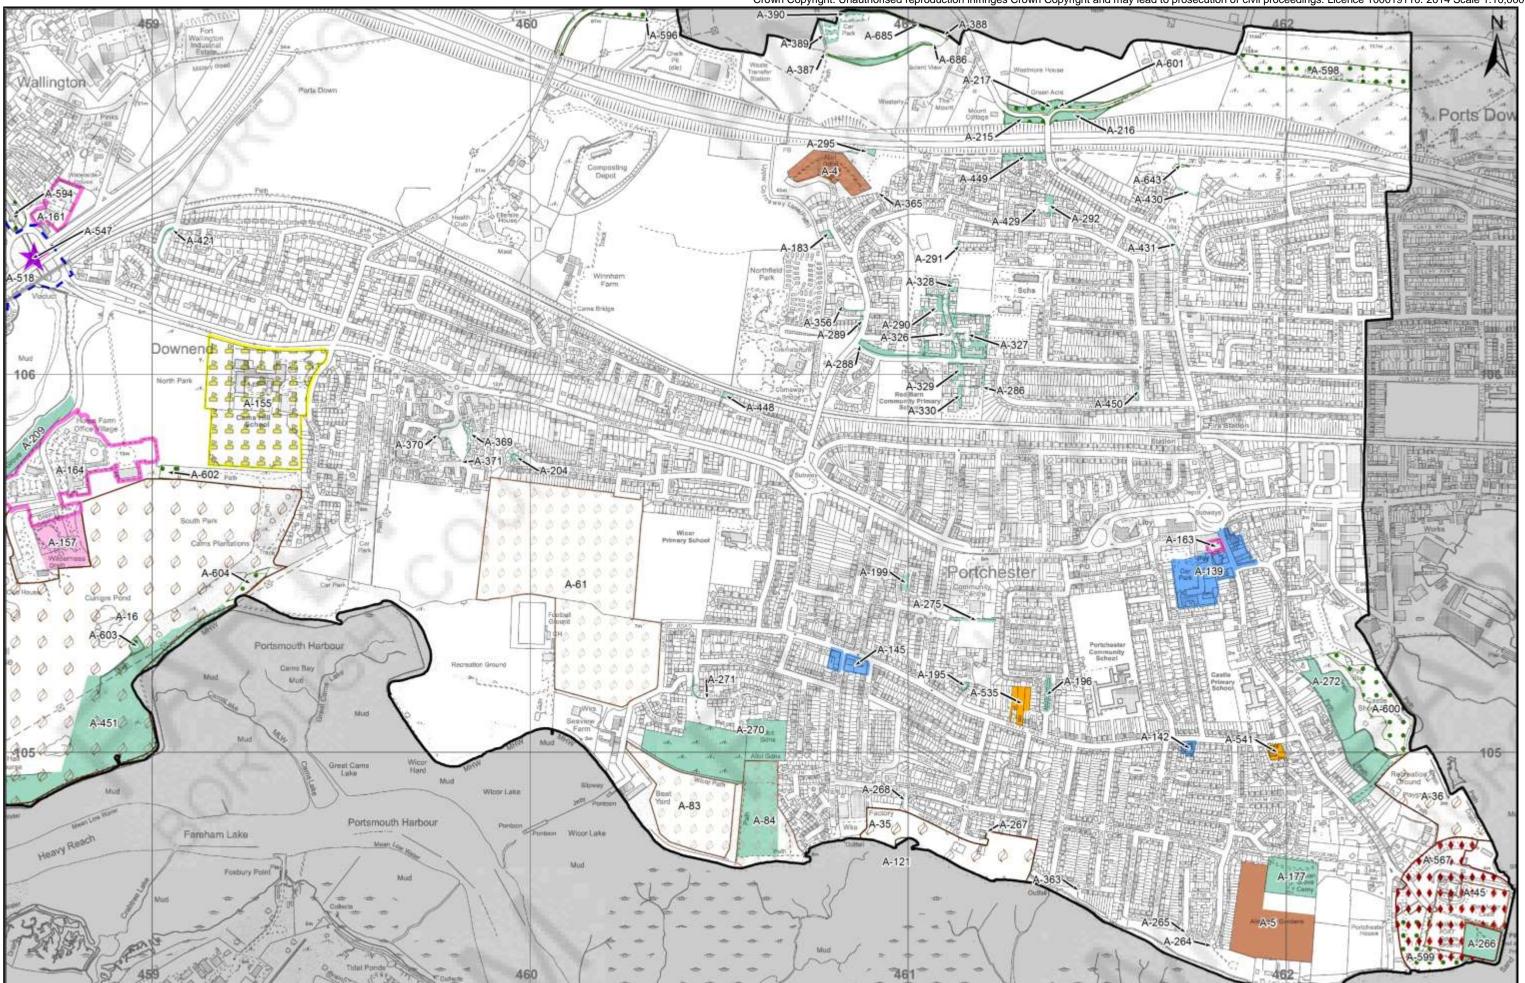

**Table 1: Allocations or Policy Designations to be ADDED to the Policies Map** 

| Site Name                                                     | Detail of Addition | Inset Map<br>Page | Site<br>Ref. |
|---------------------------------------------------------------|--------------------|-------------------|--------------|
| Allotments                                                    |                    |                   |              |
| The Gillies Allotments                                        | New designation    | 9                 | A-1          |
| Wickham Road Allotments                                       | New designation    | 9                 | A-2          |
| Lodge Road Allotments                                         | New designation    | 2                 | A-3          |
| Red Barn Allotments                                           | New designation    | 12                | A-4          |
| Roman Grove Allotments                                        | New designation    | 12                | A-5          |
| Allotment Road Allotments                                     | New designation    | 2                 | A-6          |
| Stroud Green Allotments                                       | New designation    | 7                 | A-7          |
| Segensworth Road Allotments                                   | New designation    | 5                 | A-8          |
| Protea Gardens Allotments                                     | New designation    | 6                 | A-9          |
| Titchfield Allotment Association Allotments                   | New designation    | 6                 | A-10         |
| Hunts Pond Road Allotments                                    | New designation    | 6                 | A-11         |
| Warsash Road Allotments                                       | New designation    | 3                 | A-12         |
| Salterns Lane Allotments                                      | New designation    | 10                | A-13         |
| Posbrook Lane Allotments                                      | New designation    | 6                 | A-14         |
| Brent Geese & Wader Sites                                     |                    |                   |              |
| Waders (Important) - Site Code F17N                           | New designation    | 10 & 11           | A-15         |
| Brent Geese (Important) & Waders (Uncertain) - Site Code F19A | New designation    | 10 & 12           | A-16         |
| Waders (Important) - Site Code F23                            | New designation    | 10 & 11           | A-17         |
| Brent Geese (Important) & Waders (Uncertain) - Site Code F50  | New designation    | 4                 | A-18         |
| Brent Geese (Important) & Waders (Uncertain) - Site Code F58  | New designation    | 2                 | A-19         |
| Brent Geese & Waders (Important) - Site Code F60              | New designation    | 3                 | A-20         |
| Brent Geese & Waders (Important) - Site Code F61              | New designation    | 3                 | A-21         |
| Brent Geese & Waders (Important) - Site Code F62              | New designation    | 3                 | A-22         |