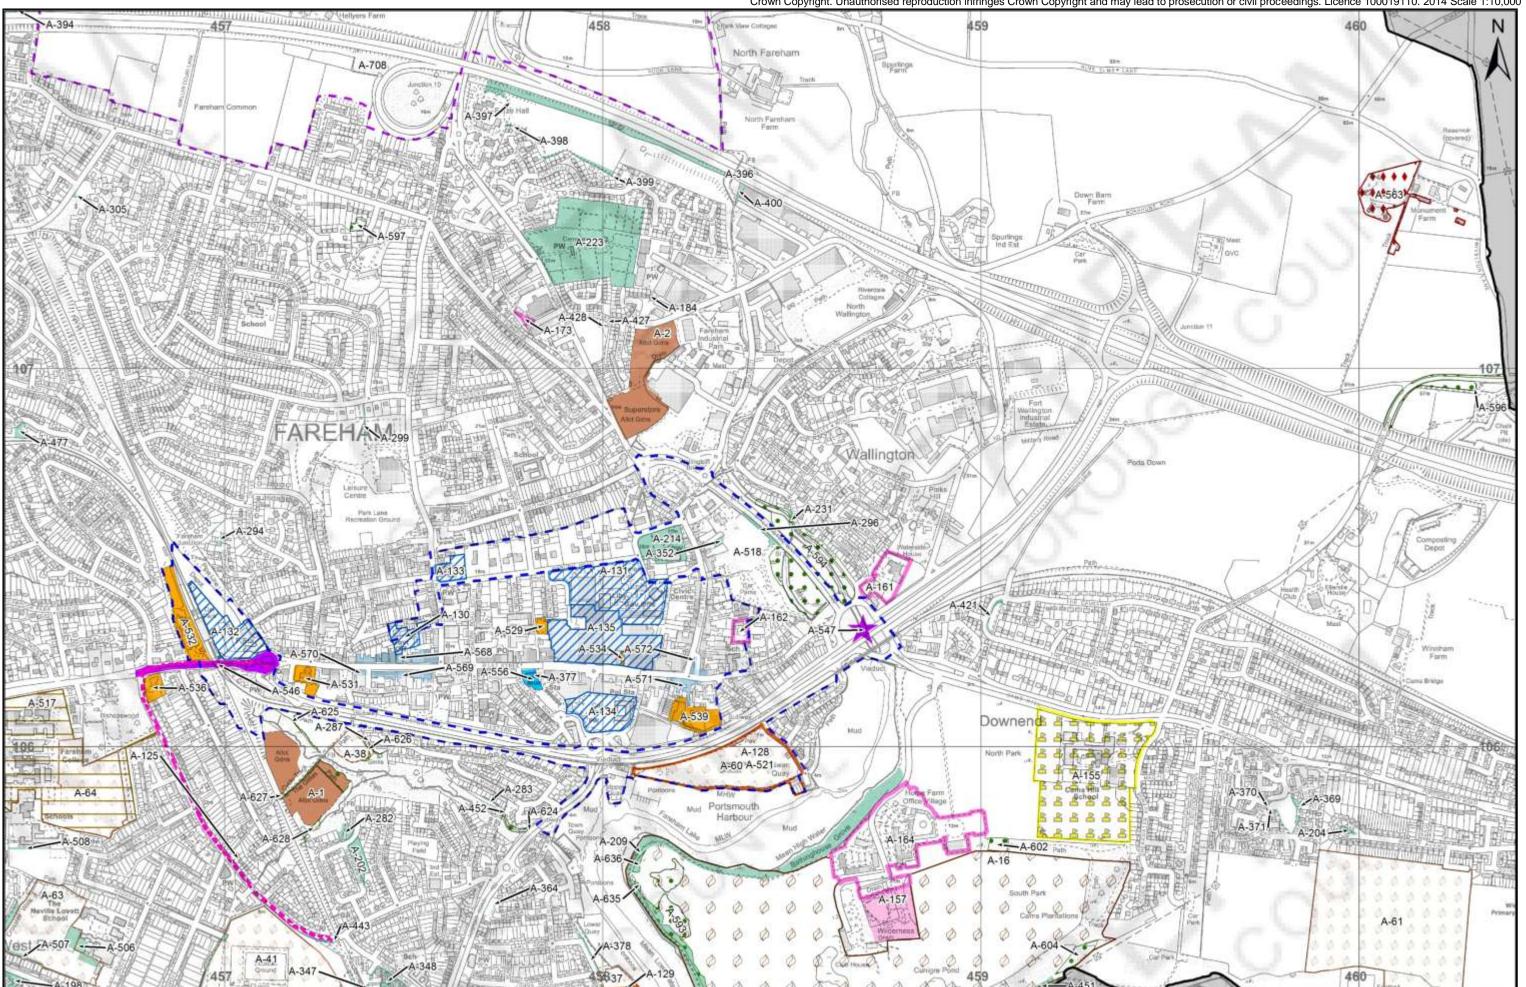

**Table 1: Allocations or Policy Designations to be ADDED to the Policies Map** 

| Site Name                                                     | Detail of Addition | Inset Map<br>Page | Site<br>Ref. |
|---------------------------------------------------------------|--------------------|-------------------|--------------|
| Allotments                                                    |                    |                   |              |
| The Gillies Allotments                                        | New designation    | 9                 | A-1          |
| Wickham Road Allotments                                       | New designation    | 9                 | A-2          |
| Lodge Road Allotments                                         | New designation    | 2                 | A-3          |
| Red Barn Allotments                                           | New designation    | 12                | A-4          |
| Roman Grove Allotments                                        | New designation    | 12                | A-5          |
| Allotment Road Allotments                                     | New designation    | 2                 | A-6          |
| Stroud Green Allotments                                       | New designation    | 7                 | A-7          |
| Segensworth Road Allotments                                   | New designation    | 5                 | A-8          |
| Protea Gardens Allotments                                     | New designation    | 6                 | A-9          |
| Titchfield Allotment Association Allotments                   | New designation    | 6                 | A-10         |
| Hunts Pond Road Allotments                                    | New designation    | 6                 | A-11         |
| Warsash Road Allotments                                       | New designation    | 3                 | A-12         |
| Salterns Lane Allotments                                      | New designation    | 10                | A-13         |
| Posbrook Lane Allotments                                      | New designation    | 6                 | A-14         |
| Brent Geese & Wader Sites                                     |                    |                   |              |
| Waders (Important) - Site Code F17N                           | New designation    | 10 & 11           | A-15         |
| Brent Geese (Important) & Waders (Uncertain) - Site Code F19A | New designation    | 10 & 12           | A-16         |
| Waders (Important) - Site Code F23                            | New designation    | 10 & 11           | A-17         |
| Brent Geese (Important) & Waders (Uncertain) - Site Code F50  | New designation    | 4                 | A-18         |
| Brent Geese (Important) & Waders (Uncertain) - Site Code F58  | New designation    | 2                 | A-19         |
| Brent Geese & Waders (Important) - Site Code F60              | New designation    | 3                 | A-20         |
| Brent Geese & Waders (Important) - Site Code F61              | New designation    | 3                 | A-21         |
| Brent Geese & Waders (Important) - Site Code F62              | New designation    | 3                 | A-22         |