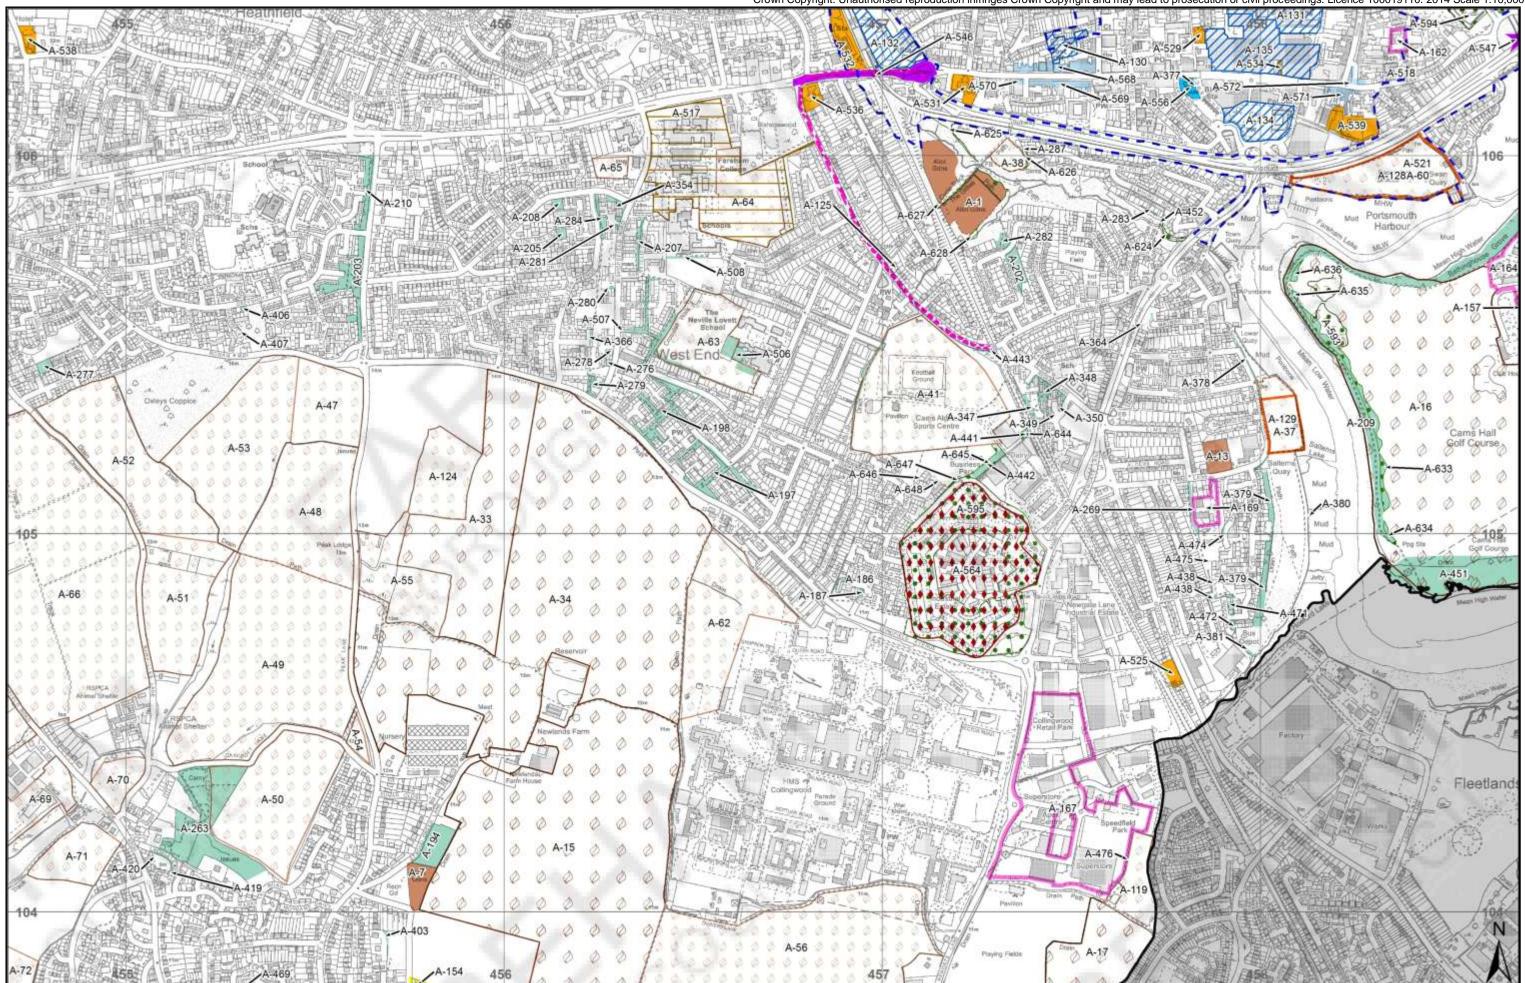

**Table 1: Allocations or Policy Designations to be ADDED to the Policies Map** 

| Site Name                                                     | Detail of Addition | Inset Map<br>Page | Site<br>Ref. |
|---------------------------------------------------------------|--------------------|-------------------|--------------|
| Allotments                                                    |                    |                   |              |
| The Gillies Allotments                                        | New designation    | 9                 | A-1          |
| Wickham Road Allotments                                       | New designation    | 9                 | A-2          |
| Lodge Road Allotments                                         | New designation    | 2                 | A-3          |
| Red Barn Allotments                                           | New designation    | 12                | A-4          |
| Roman Grove Allotments                                        | New designation    | 12                | A-5          |
| Allotment Road Allotments                                     | New designation    | 2                 | A-6          |
| Stroud Green Allotments                                       | New designation    | 7                 | A-7          |
| Segensworth Road Allotments                                   | New designation    | 5                 | A-8          |
| Protea Gardens Allotments                                     | New designation    | 6                 | A-9          |
| Titchfield Allotment Association Allotments                   | New designation    | 6                 | A-10         |
| Hunts Pond Road Allotments                                    | New designation    | 6                 | A-11         |
| Warsash Road Allotments                                       | New designation    | 3                 | A-12         |
| Salterns Lane Allotments                                      | New designation    | 10                | A-13         |
| Posbrook Lane Allotments                                      | New designation    | 6                 | A-14         |
| Brent Geese & Wader Sites                                     |                    |                   |              |
| Waders (Important) - Site Code F17N                           | New designation    | 10 & 11           | A-15         |
| Brent Geese (Important) & Waders (Uncertain) - Site Code F19A | New designation    | 10 & 12           | A-16         |
| Waders (Important) - Site Code F23                            | New designation    | 10 & 11           | A-17         |
| Brent Geese (Important) & Waders (Uncertain) - Site Code F50  | New designation    | 4                 | A-18         |
| Brent Geese (Important) & Waders (Uncertain) - Site Code F58  | New designation    | 2                 | A-19         |
| Brent Geese & Waders (Important) - Site Code F60              | New designation    | 3                 | A-20         |
| Brent Geese & Waders (Important) - Site Code F61              | New designation    | 3                 | A-21         |
| Brent Geese & Waders (Important) - Site Code F62              | New designation    | 3                 | A-22         |

| Brent Geese & Waders (Important) - Site Code F64                       | New designation                  | 3        | A-23         |
|------------------------------------------------------------------------|----------------------------------|----------|--------------|
| Brent Geese (Important) & Waders (Uncertain) - Site                    | New designation                  | 3        | A-24         |
| Code F65A                                                              |                                  |          |              |
| Brent Geese (Important) & Waders (Uncertain) - Site                    | New designation                  | 3 & 4    | A-25         |
| Code F68                                                               | -                                |          |              |
| Brent Geese & Waders (Important) - Site Code F69                       | New designation                  | 3        | A-26         |
| Brent Geese (Important) & Waders (Uncertain) - Site                    | New designation                  | 3        | A-27         |
| Code F70                                                               |                                  |          |              |
| Brent Geese (Important) & Waders (Uncertain) - Site                    | New designation                  | 2        | A-28         |
| Code F71                                                               |                                  |          |              |
| Brent Geese (Important) & Waders (Uncertain) - Site                    | New designation                  | 2        | A-29         |
| Code F71A                                                              |                                  |          |              |
| Brent Geese (Important) & Waders (Uncertain) - Site                    | New designation                  | 2        | A-30         |
| Code F72                                                               |                                  |          |              |
| Brent Geese (Important) & Waders (Uncertain) - Site                    | New designation                  | 2        | A-31         |
| Code F73                                                               | N c                              |          | 1 00         |
| Brent Geese (Important) & Waders (Uncertain) - Site                    | New designation                  | 2        | A-32         |
| Code F75                                                               | Nov. desirestica                 |          | A 00         |
| Waders (Important) - Site Code F76                                     | New designation                  | 6        | A-33         |
| Waders (Important) - Site Code F17M                                    | New designation                  | 10       | A-34         |
| Brent Geese (Important) - Site Code F04                                | New designation                  | 12<br>12 | A-35         |
| Brent Geese (Important) - Site Code F16                                | New designation                  |          | A-36         |
| Waders (Uncertain) - Site Code F01                                     | New designation                  | 10       | A-37         |
| Waders (Uncertain) - Site Code F02                                     | New designation                  | 10<br>11 | A-38         |
| Waders (Uncertain) - Site Code F03A Waders (Uncertain) - Site Code F06 | New designation                  | 11       | A-39<br>A-40 |
| 1 /                                                                    | New designation                  | 10       | A-40<br>A-41 |
| Waders (Uncertain) - Site Code F07                                     | New designation                  | 11       | A-41<br>A-42 |
| Waders (Uncertain) - Site Code F11 Waders (Uncertain) - Site Code F12  | New designation  New designation | 11       | A-42<br>A-43 |
| Waders (Uncertain) - Site Code F12 Waders (Uncertain) - Site Code F13  | New designation                  | 11       | A-43<br>A-44 |
| Waders (Uncertain) - Site Code F13 Waders (Uncertain) - Site Code F14  | <u> </u>                         | 12       | A-44<br>A-45 |
| Waders (Uncertain) - Site Code F14 Waders (Uncertain) - Site Code F15  | New designation                  | 12       |              |
| 1                                                                      | New designation                  | 6        | A-46         |
| Waders (Uncertain) - Site Code F17A                                    | New designation                  | 6        | A-47         |
| Waders (Uncertain) - Site Code F17B                                    | New designation                  | 0        | A-48         |

| Local Fail Care Dovolopinon Choc and Foliolog     |                 |         | 1 00.40 |
|---------------------------------------------------|-----------------|---------|---------|
| Waders (Uncertain) - Site Code F17C               | New designation | 6       | A-49    |
| Waders (Uncertain) - Site Code F17D               | New designation | 6       | A-50    |
| Waders (Uncertain) - Site Code F17E               | New designation | 6       | A-51    |
| Waders (Uncertain) - Site Code F17F               | New designation | 6       | A-52    |
| Waders (Uncertain) - Site Code F17G               | New designation | 6       | A-53    |
| Waders (Uncertain) - Site Code F17H               | New designation | 6       | A-54    |
| Waders (Uncertain) - Site Code F17K               | New designation | 6       | A-55    |
| Waders (Uncertain) - Site Code F17P               | New designation | 10 & 11 | A-56    |
| Waders (Uncertain) - Site Code F17Q               | New designation | 11      | A-57    |
| Waders (Uncertain) - Site Code F17R               | New designation | 7       | A-58    |
| Waders (Uncertain) - Site Code F17S               | New designation | 11      | A-59    |
| Waders (Uncertain) - Site Code F18                | New designation | 10      | A-60    |
| Waders (Uncertain) - Site Code F21                | New designation | 12      | A-61    |
| Waders (Uncertain) - Site Code F24                | New designation | 10      | A-62    |
| Waders (Uncertain) - Site Code F25                | New designation | 10      | A-63    |
| Waders (Uncertain) - Site Code F26                | New designation | 10      | A-64    |
| Waders (Uncertain) - Site Code F27                | New designation | 6       | A-65    |
| Brent Geese & Waders (Uncertain) - Site Code F28A | New designation | 6       | A-66    |
| Waders (Uncertain) - Site Code F28B               | New designation | 6       | A-67    |
| Waders (Uncertain) - Site Code F29                | New designation | 6       | A-68    |
| Waders (Uncertain) - Site Code F31                | New designation | 6 & 7   | A-69    |
| Waders (Uncertain) - Site Code F32                | New designation | 6       | A-70    |
| Waders (Uncertain) - Site Code F33A               | New designation | 6       | A-71    |
| Waders (Uncertain) - Site Code F33C               | New designation | 7       | A-72    |
| Waders (Uncertain) - Site Code F33D               | New designation | 7       | A-73    |
| Waders (Uncertain) - Site Code F33E               | New designation | 7       | A-74    |
| Waders (Uncertain) - Site Code F33F               | New designation | 7       | A-75    |
| Waders (Uncertain) - Site Code F33G               | New designation | 7       | A-76    |
| Waders (Uncertain) - Site Code F33H               | New designation | 7       | A-77    |
| Waders (Uncertain) - Site Code F33I               | New designation | 7       | A-78    |
| Waders (Uncertain) - Site Code F33J               | New designation | 7       | A-79    |
| Waders (Uncertain) - Site Code F33K               | New designation | 7       | A-80    |
| Waders (Uncertain) - Site Code F34                | New designation | 7       | A-81    |
| Waders (Uncertain) - Site Code F36                | New designation | 7       | A-82    |
|                                                   | ·               |         |         |

| Brent Geese & Waders (Uncertain) - Site Code F46A | New designation | 12    | A-83  |
|---------------------------------------------------|-----------------|-------|-------|
| Brent Geese & Waders (Uncertain) - Site Code F46B | New designation | 12    | A-84  |
| Waders (Uncertain) - Site Code F47B               | New designation | 6     | A-85  |
| Waders (Uncertain) - Site Code F47C               | New designation | 6 & 7 | A-86  |
| Waders (Uncertain) - Site Code F47D               | New designation | 6 & 7 | A-87  |
| Waders (Uncertain) - Site Code F48A               | New designation | 6     | A-88  |
| Waders (Uncertain) - Site Code F48B               | New designation | 6     | A-89  |
| Waders (Uncertain) - Site Code F48C               | New designation | 6     | A-90  |
| Waders (Uncertain) - Site Code F48D               | New designation | 6     | A-91  |
| Waders (Uncertain) - Site Code F48E               | New designation | 6     | A-92  |
| Waders (Uncertain) - Site Code F48G               | New designation | 7     | A-93  |
| Waders (Uncertain) - Site Code F48H               | New designation | 7     | A-94  |
| Waders (Uncertain) - Site Code F48I               | New designation | 7     | A-95  |
| Waders (Uncertain) - Site Code F48J               | New designation | 7     | A-96  |
| Waders (Uncertain) - Site Code F48K               | New designation | 7     | A-97  |
| Waders (Uncertain) - Site Code F48L               | New designation | 7     | A-98  |
| Waders (Uncertain) - Site Code F49                | New designation | 6     | A-99  |
| Brent Geese & Waders (Uncertain) - Site Code F51  | New designation | 4     | A-100 |
| Waders (Uncertain) - Site Code F52                | New designation | 3     | A-101 |
| Waders (Uncertain) - Site Code F53                | New designation | 4     | A-102 |
| Waders (Uncertain) - Site Code F54                | New designation | 7     | A-103 |
| Brent Geese & Waders (Uncertain) - Site Code F55  | New designation | 4 & 7 | A-104 |
| Waders (Uncertain) - Site Code F56                | New designation | 4 & 7 | A-105 |
| Brent Geese & Waders (Uncertain) - Site Code F57  | New designation | 2     | A-106 |
| Waders (Uncertain) - Site Code F59                | New designation | 3     | A-107 |
| Brent Geese & Waders (Uncertain) - Site Code F63  | New designation | 4     | A-108 |
| Brent Geese & Waders (Uncertain) - Site Code F65B | New designation | 4     | A-109 |
| Brent Geese & Waders (Uncertain) - Site Code F66  | New designation | 4     | A-110 |
| Waders (Uncertain) - Site Code F67                | New designation | 4     | A-111 |
| Brent Geese & Waders (Uncertain) - Site Code F74  | New designation | 2     | A-112 |
| Brent Geese & Waders (Uncertain) - Site Code F74A | New designation | 2     | A-113 |
| Waders (Uncertain) - Site Code F77                | New designation | 11    | A-114 |
| Waders (Uncertain) - Site Code F79                | New designation | 7     | A-115 |
| Waders (Uncertain) - Site Code F80                | New designation | 6     | A-116 |