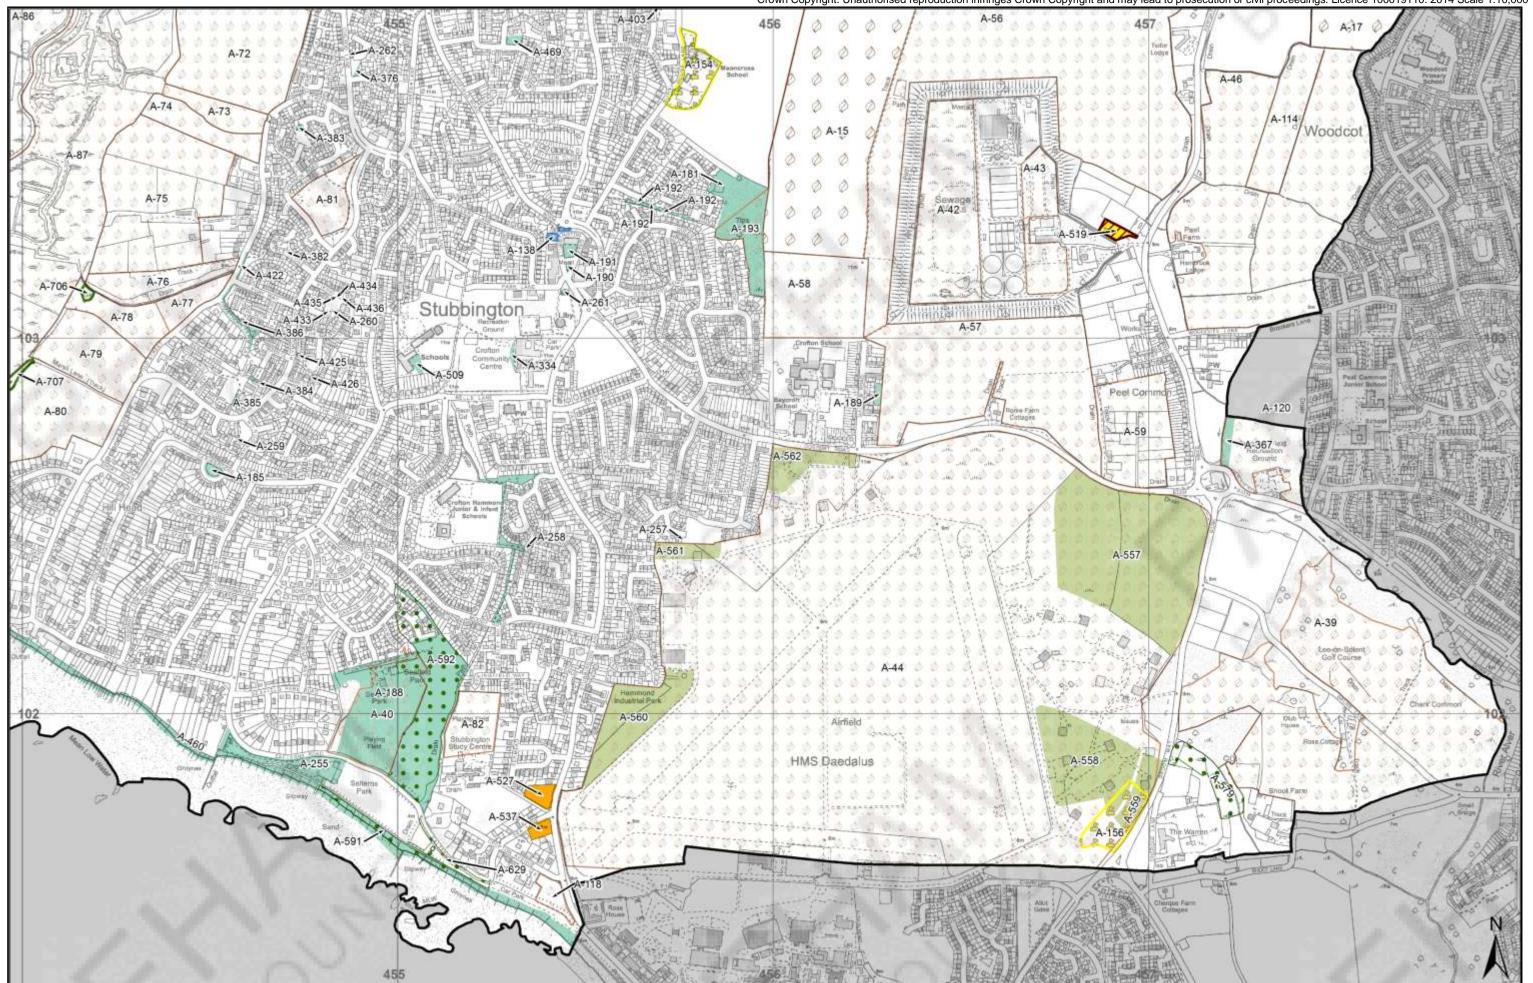

**Table 1: Allocations or Policy Designations to be ADDED to the Policies Map** 

| Site Name                                                     | Detail of Addition | Inset Map<br>Page | Site<br>Ref. |
|---------------------------------------------------------------|--------------------|-------------------|--------------|
| Allotments                                                    |                    |                   |              |
| The Gillies Allotments                                        | New designation    | 9                 | A-1          |
| Wickham Road Allotments                                       | New designation    | 9                 | A-2          |
| Lodge Road Allotments                                         | New designation    | 2                 | A-3          |
| Red Barn Allotments                                           | New designation    | 12                | A-4          |
| Roman Grove Allotments                                        | New designation    | 12                | A-5          |
| Allotment Road Allotments                                     | New designation    | 2                 | A-6          |
| Stroud Green Allotments                                       | New designation    | 7                 | A-7          |
| Segensworth Road Allotments                                   | New designation    | 5                 | A-8          |
| Protea Gardens Allotments                                     | New designation    | 6                 | A-9          |
| Titchfield Allotment Association Allotments                   | New designation    | 6                 | A-10         |
| Hunts Pond Road Allotments                                    | New designation    | 6                 | A-11         |
| Warsash Road Allotments                                       | New designation    | 3                 | A-12         |
| Salterns Lane Allotments                                      | New designation    | 10                | A-13         |
| Posbrook Lane Allotments                                      | New designation    | 6                 | A-14         |
| Brent Geese & Wader Sites                                     |                    |                   |              |
| Waders (Important) - Site Code F17N                           | New designation    | 10 & 11           | A-15         |
| Brent Geese (Important) & Waders (Uncertain) - Site Code F19A | New designation    | 10 & 12           | A-16         |
| Waders (Important) - Site Code F23                            | New designation    | 10 & 11           | A-17         |
| Brent Geese (Important) & Waders (Uncertain) - Site Code F50  | New designation    | 4                 | A-18         |
| Brent Geese (Important) & Waders (Uncertain) - Site Code F58  | New designation    | 2                 | A-19         |
| Brent Geese & Waders (Important) - Site Code F60              | New designation    | 3                 | A-20         |
| Brent Geese & Waders (Important) - Site Code F61              | New designation    | 3                 | A-21         |
| Brent Geese & Waders (Important) - Site Code F62              | New designation    | 3                 | A-22         |